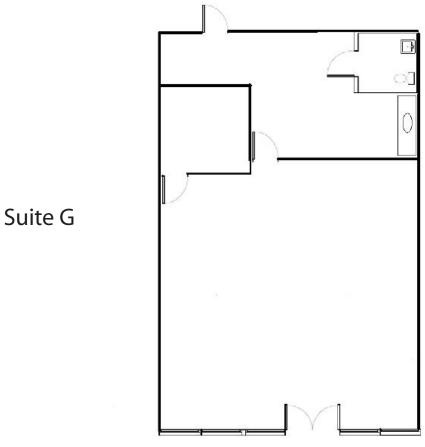

#### **Suite G Features**

- 1,740 sq. ft.
- Large Open Area
- One private office
- One private restroom
- Kitchen / Storage Area