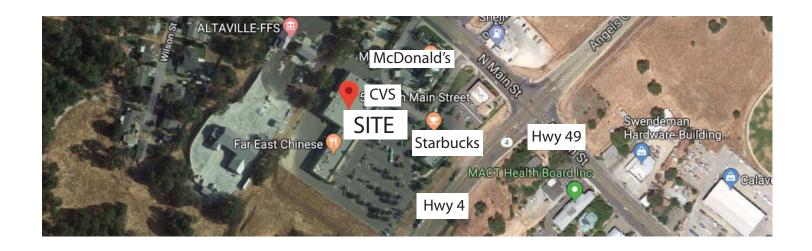

#### **Location & Access**

• Located at NW corner of Hwys 4 and 49

Office Available **Property Location** Price Access 1,740 sf \$1.40 NNN

51 North Main Street, Suite G Retail unit in a busy crossroads shopping center anchored by CVS pharmacy.

See Buddy

Available Now