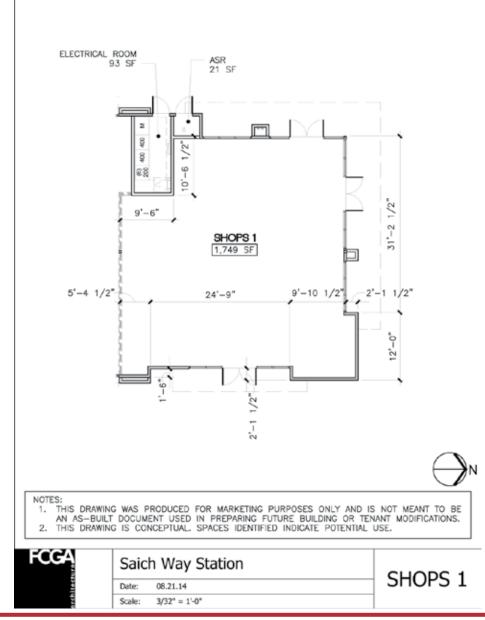

Source: US Census Bureau, Census 2010 Summary File 1. and Infogroup, Inc. Esri forecasts for 2015.

#### Traffic Counts

| manie ooun           |                                         |
|----------------------|-----------------------------------------|
| 33,235               | Stevens Creek Boulevard (South of Site) |
| 49,787               | N. De Anza Boulevard (North of Site)    |
| Year: 2012   Source: | KSS Fuels                               |

## 20803 Stevens Creek Boulevard & Saich Way



#### Aerial



#### 20803 Stevens Creek Boulevard & Saich Way



#### Aerial



20803 Stevens Creek Boulevard & Saich Way



#### Market Aerial



#### 20803 Stevens Creek Boulevard & Saich Way





20803 Stevens Creek Boulevard & Saich Way



#### Shops 1 Floor Plan – Divisable - Retail Only



## 20803 Stevens Creek Boulevard & Saich Way



#### Photos



20803 Stevens Creek Boulevard & Saich Way



#### Photos





20803 Stevens Creek Boulevard & Saich Way





#### 20803 Stevens Creek Boulevard & Saich Way



#### Demographics



2015 Population by Race - 1 Mile



2015 Population by Race - 2 Mile



2015 Population by Race - 3 Mile

## 20803 Stevens Creek Boulevard & Saich Way



#### Demographics



2015 Population by Age - 1 Mile

#### 2015 Population by Age - 2 Mile



2015 Population by Age - 3 Mile



## 20803 Stevens Creek Boulevard & Saich Way



2015

2020

#### Demographics



# Household Income - 2 Mile

Household Income - 3 Mile