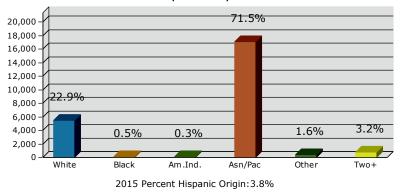

#### Demographics

2015 Population by Race - 1 Mile

2015 Population by Race - 2 Mile

2015 Population by Race - 3 Mile