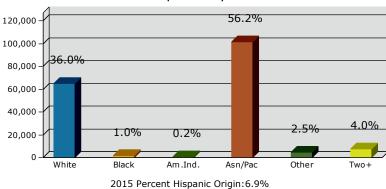

#### Demographics

2015 Population by Race - 1 Mile

2015 Population by Race - 2 Mile

2015 Population by Race - 3 Mile