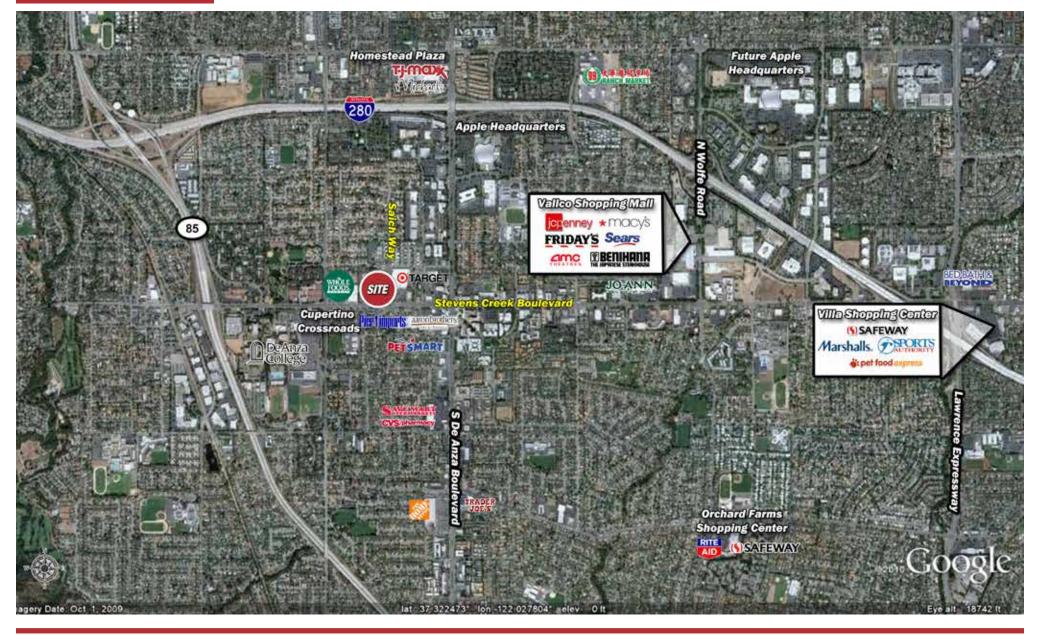

| 17,157    | 29,115    | 47,570    |
| Education (Bachelors<br>Degree or Higher) | 73.6%     | 72.3%     | 70.5%     |

Year: 2015 | Source: US Census Bureau, Census 2010 Summary File 1. and Infogroup, Inc. Esri forecasts for 2015.

#### Traffic Counts

| manie ooun           |                                         |
|----------------------|-----------------------------------------|
| 33,235               | Stevens Creek Boulevard (South of Site) |
| 49,787               | N. De Anza Boulevard (North of Site)    |
| Year: 2012   Source: | KSS Fuels                               |

## 20803 Stevens Creek Boulevard & Saich Way



#### Aerial



#### 20803 Stevens Creek Boulevard & Saich Way



#### Aerial



20803 Stevens Creek Boulevard & Saich Way



#### Market Aerial



#### 20803 Stevens Creek Boulevard & Saich Way





20803 Stevens Creek Boulevard & Saich Way



#### Shops 1 Floor Plan – Divisable - Retail Only



## 20803 Stevens Creek Boulevard & Saich Way



#### Photos



20803 Stevens Creek Boulevard & Saich Way



#### Photos





20803 Stevens Creek Boulevard & Saich Way





#### 20803 Stevens Creek Boulevard & Saich Way



#### Demographics



2015 Population by Race - 1 Mile



2015 Population by Race - 2 Mile



2015 Population by Race - 3 Mile

## 20803 Stevens Creek Boulevard & Saich Way



#### Demographics



2015 Population by Age - 1 Mile

#### 2015 Population by Age - 2 Mile



2015 Population by Age - 3 Mile



## 20803 Stevens Creek Boulevard & Saich Way



2015

2020

#### Demographics



# Household Income - 2 Mile

Household In