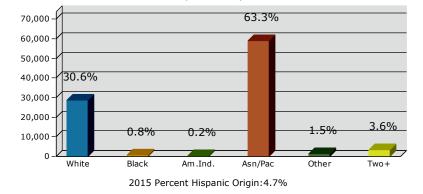

#### Demographics

2015 Population by Race - 1 Mile

2015 Population by Race - 2 Mile

2015 Population by Race - 3 Mile