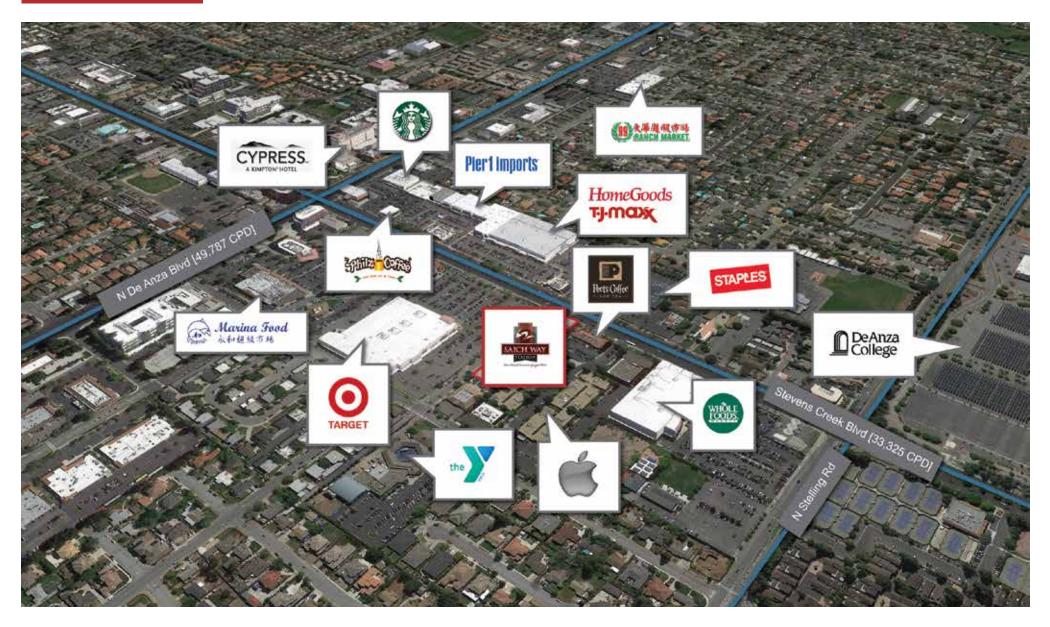

| \$156,787 | \$163,637 | \$160,196 |
| Daytime Population                        | 17,157    | 29,115    | 47,570    |
| Education (Bachelors<br>Degree or Higher) | 73.6%     | 72.3%     | 70.5%     |

Year: 2015 | Source: US Census Bureau, Census 2010 Summary File 1. and Infogroup, Inc. Esri forecasts for 2015.

#### Traffic Counts

| manie ooun           |                                         |
|----------------------|-----------------------------------------|
| 33,235               | Stevens Creek Boulevard (South of Site) |
| 49,787               | N. De Anza Boulevard (North of Site)    |
| Year: 2012   Source: | KSS Fuels                               |

## 20803 Stevens Creek Boulevard & Saich Way



#### Aerial



#### 20803 Stevens Creek Boulevard & Saich Way



#### Aerial



20803 Stevens Creek Boulevard & Saich Way



#### Market Aerial



#### 20803 Stevens Creek Boulevard & Saich Way





20803 Stevens Creek Boulevard & Saich Way



#### Shops 1 Floor Plan – Divisable - Retail Only



## 20803 Stevens Creek Boulevard & Saich Way



#### Photos



20803 Stevens Creek Boulevard & Saich Way



#### Photos





20803 Stevens Creek Boulevard & Saich Way





#### 20803 Stevens Creek Boulevard & Saich Way



#### Demographics



2015 Population by Race - 1 Mile



2015 Population by Race - 2 Mile



2015 Population by Race - 3 Mile

## 20803 Stevens Creek Boulevard & Saich Way



#### Demographics



2015 Population by Age - 1 Mile

#### 2015 Population by Age - 2 Mile



2015 Population by Age - 3 Mile



## 20803 Stevens Creek Boulevard & Saich Way



2015

2