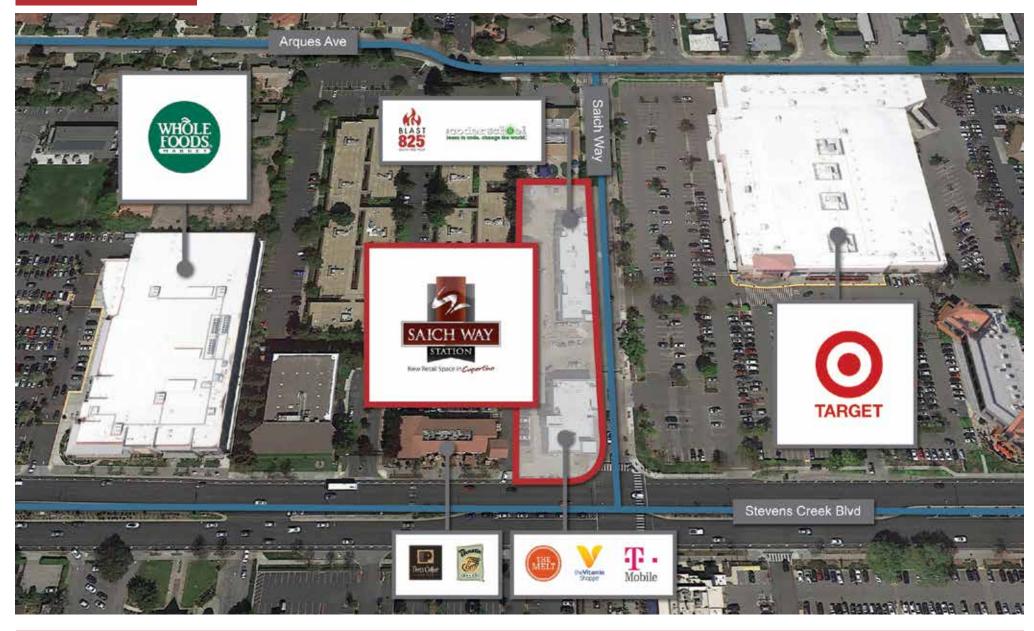

#### Aerial

#### 20803 Stevens Creek Boulevard & Saich Way

#### **Property Highlights**

- Located in Cupertino, the heart of Silicon Valley and home to leading technology firms Apple, Hewlett-Packard and Symantec
- FINAL Space Available: 1,740 SF subdividable
- Nestled between Target (across the street) and Whole Foods (within easy walking distance)
- Adjacent to Panera Bread and Peet's Coffee & Tea, with Pier 1 Imports and Aaron Brothers in close proximity
- Easy access from Stevens Creek Blvd and De Anza Blvd, one of the busiest intersections in Santa Clara County
- Strong demographics with high income & high education and internationally esteemed public schools, including nearby De Anza College (26,000 students)