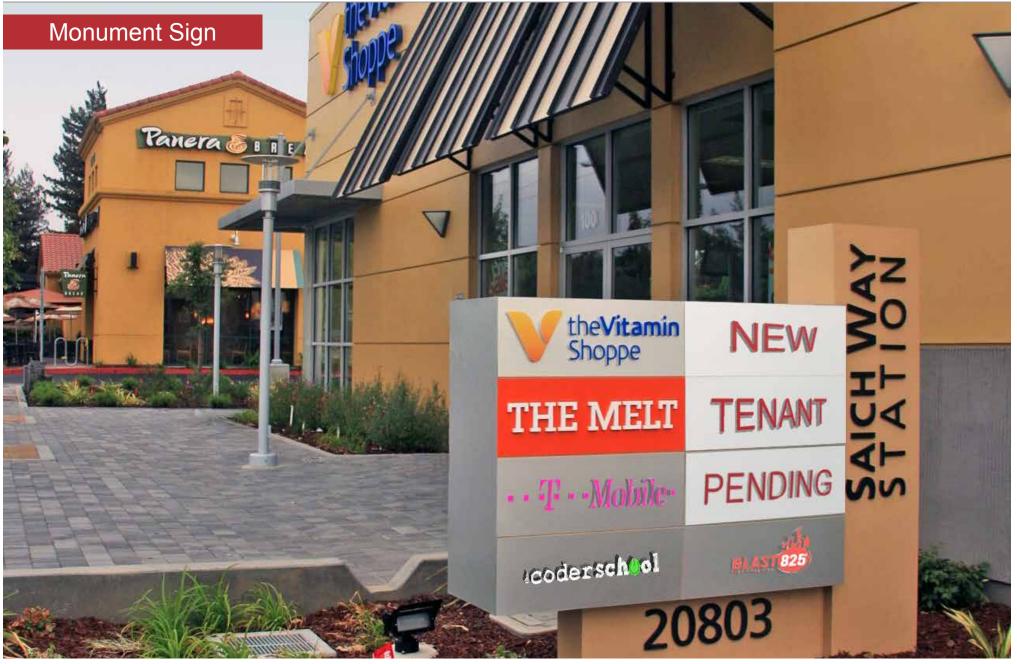

|
|----------------------|-----------------------------------------|
| 33,235               | Stevens Creek Boulevard (South of Site) |
| 49,787               | N. De Anza Boulevard (North of Site)    |
| Year: 2012   Source: | KSS Fuels                               |

## 20803 Stevens Creek Boulevard & Saich Way



#### Aerial



#### 20803 Stevens Creek Boulevard & Saich Way



#### Aerial



20803 Stevens Creek Boulevard & Saich Way



#### Market Aerial



#### 20803 Stevens Creek Boulevard & Saich Way





20803 Stevens Creek Boulevard & Saich Way



#### Shops 1 Floor Plan – Divisable - Retail Only



## 20803 Stevens Creek Boulevard & Saich Way



#### Photos



20803 Stevens Creek Boulevard & Saich Way



#### Photos





20803 Stevens Creek Boulevard & Saich Way





#### 20803 Stevens Creek Boulevard & Saich Way



#### Demographics



2015 Population by Race - 1 Mile



2015 Population by Race - 2 Mile



2015 Population by Race - 3 Mile

## 20803 Stevens Creek Boulevard & Saich Way



#### Demographics



2015 Population by Age - 1 Mile

#### 2015 Population by Age - 2 Mile



2015 Population by Age - 3 Mile



## 20803 Stevens Creek Boulevard & Saich Way



2015

2020

#### Demographics



# Household Income - 2 Mile

Household Income - 3 Mile