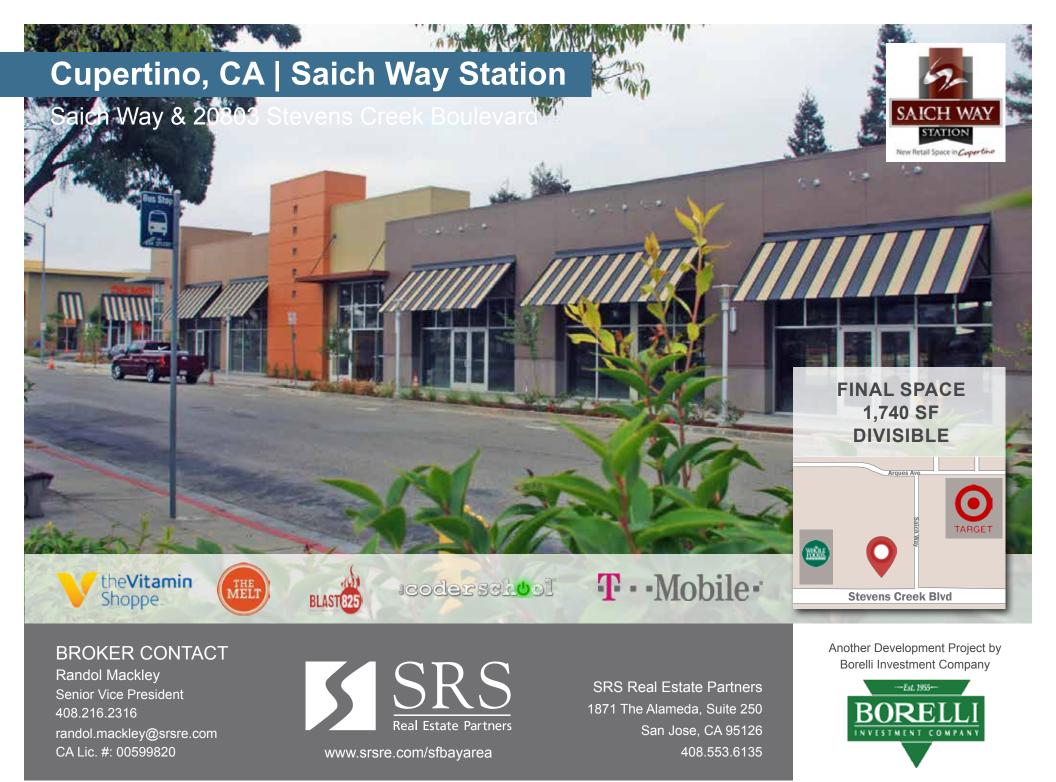

#### 20803 Stevens Creek Boulevard & Saich Way

#### **Property Highlights**

- Located in Cupertino, the heart of Silicon Valley and home to leading technology firms Apple, Hewlett-Packard and Symantec
- FINAL Space Available: 1,740 SF subdividable
- Nestled between Target (across the street) and Whole Foods (within easy walking distance)
- Adjacent to Panera Bread and Peet's Coffee & Tea, with Pier 1 Imports and Aaron Brothers in close proximity
- Easy access from Stevens Creek Blvd and De Anza Blvd, one of the busiest intersections in Santa Clara County
- Strong demographics with high income & high education and internationally esteemed public schools, including nearby De Anza College (26,000 students)