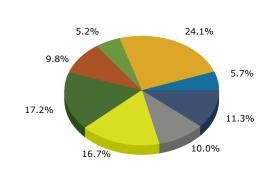

#### Demographics

2015 Population by Age - 1 Mile

#### 2015 Population by Age - 2 Mile

2015 Population by Age - 3 Mile