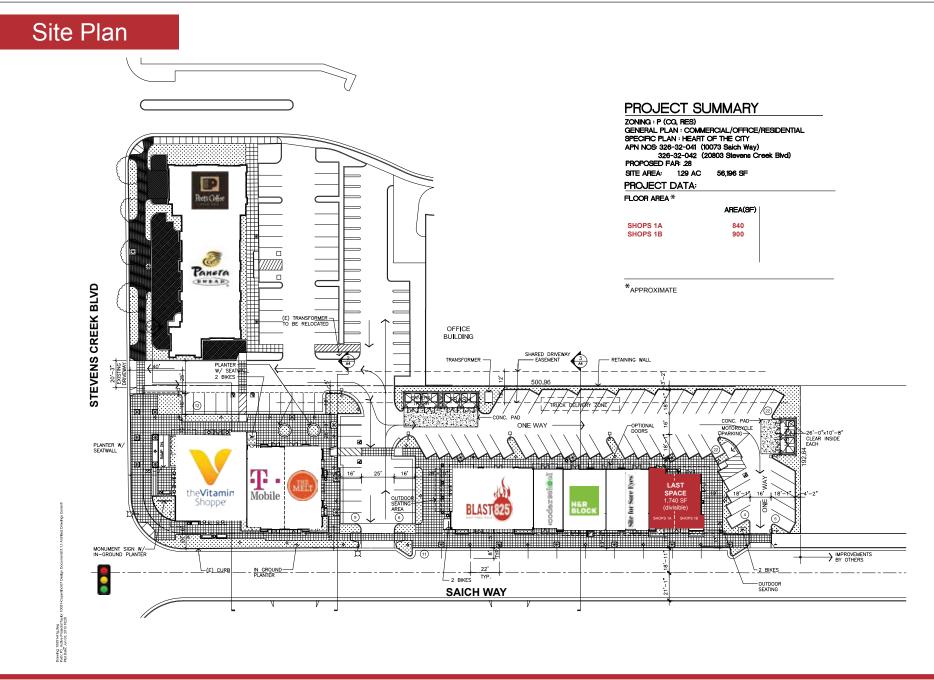

|
| Education (Bachelors<br>Degree or Higher) | 73.6%     | 72.3%     | 70.5%     |

Year: 2015 | Source: US Census Bureau, Census 2010 Summary File 1. and Infogroup, Inc. Esri forecasts for 2015.

#### Traffic Counts

| manie ooun           |                                         |
|----------------------|-----------------------------------------|
| 33,235               | Stevens Creek Boulevard (South of Site) |
| 49,787               | N. De Anza Boulevard (North of Site)    |
| Year: 2012   Source: | KSS Fuels                               |

## 20803 Stevens Creek Boulevard & Saich Way



#### Aerial



#### 20803 Stevens Creek Boulevard & Saich Way



#### Aerial



20803 Stevens Creek Boulevard & Saich Way



#### Market Aerial



#### 20803 Stevens Creek Boulevard & Saich Way





20803 Stevens Creek Boulevard & Saich Way



#### Shops 1 Floor Plan – Divisable - Retail Only



## 20803 Stevens Creek Boulevard & Saich Way



#### Photos



20803 Stevens Creek Boulevard & Saich Way



#### Photos





20803 Stevens Creek Boulevard & Saich Way





#### 20803 Stevens Creek Boulevard & Saich Way



#### Demographics



2015 Population by Race - 1 Mile



2015 Population by Race - 2 Mile



2015 Population by Race - 3 Mile

## 20803 Stevens Creek Boulevard & Saich Way



#### Demographics



2015 Population by Age - 1 Mile

#### 2015 Population by Age - 2 Mile



2015 Population by Age - 3 Mile



## 20803 Stevens Creek Boulevard & Saich Way



2015

2020

#### Demographics



# Household Income - 2 Mile

Household Income - 3 Mile