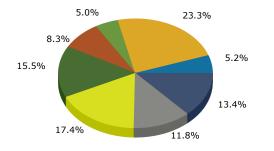

#### Demographics

2015 Population by Age - 1 Mile

#### 2015 Population by Age - 2 Mile

2015 Population by Age - 3 Mile