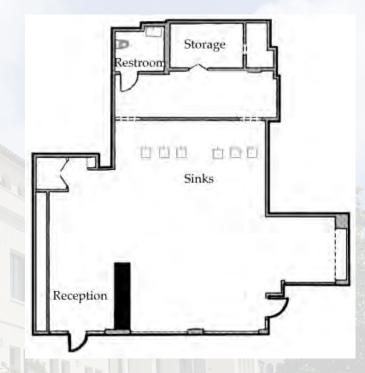

## SUITE 103

# AVAILABLE NOW 1,791 RSF

- Perfectly built out for a hair salon
- Large open area
- High ceilings
- Reception area
- Restroom
- Storage

CURRY PIZZA HOUSE

TAVERNA RANGOON RUBY