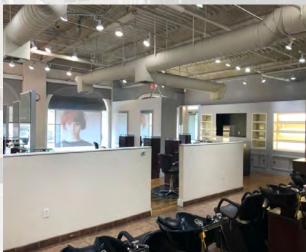

## SUITE 103

# AVAILABLE NOW 1,791 RSF

- Perfectly built out for a hair salon
- Large open area
- High ceilings
- Reception area
- Restroom
- Storage

CURRY PIZZA HOUSE

TAVERNA RANGOON RUBY