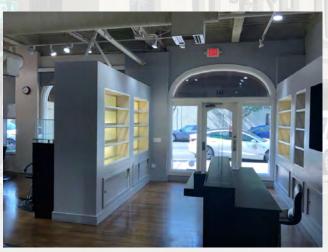

## SUITE 103

# AVAILABLE NOW 1,791 RSF

- Perfectly built out for a hair salon
- Large open area
- High ceilings
- Reception area
- Restroom
- Storage

CURRY PIZZA HOUSE

TAVERNA RANGOON RUBY