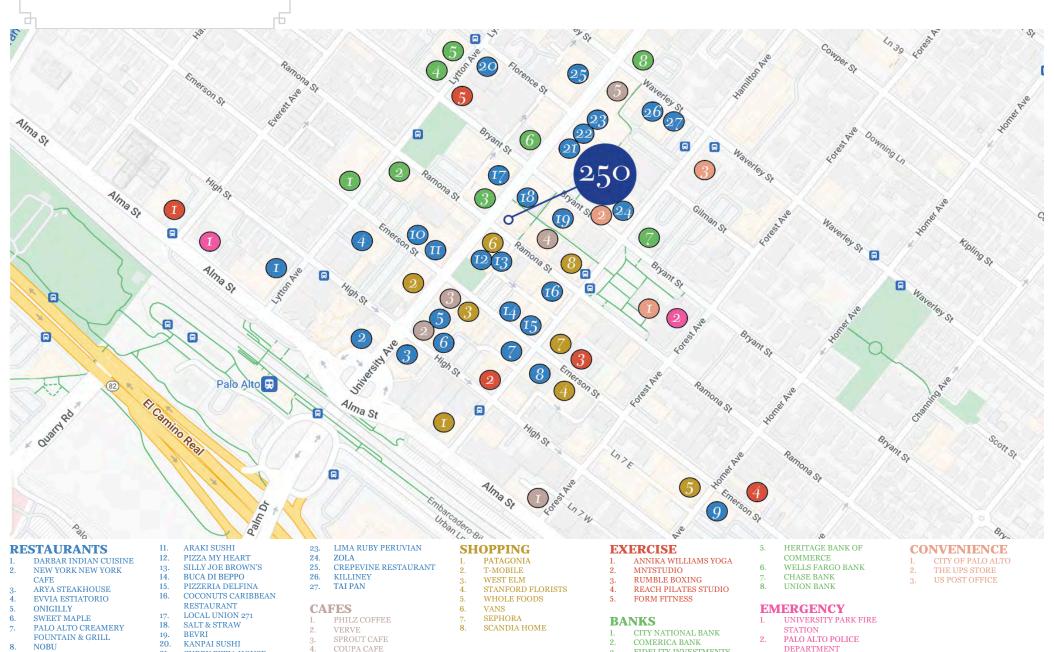

### **NEARBY AMENITIES**

FIDELITY INVESTMENTS

## **OUR LOCATION**

Distance to...

| EL CAMINO REAL           | 0.3 mi |
|--------------------------|--------|
| STANFORD SHOPPING CENTER | 0.7 mi |
| STANFORD UNIVERSITY      | 0.8 mi |
| HICHWAY 101              | 1 6 mi |