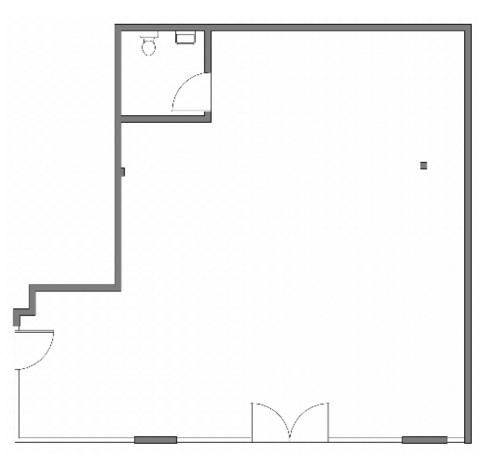

#### SUITE

1816 Tully Rd., Suite 178

1818 Tully Rd., Suite 158A

1,002 RSF 825 RSF

SIZE

#### 1816 TULLY RD., SUITE 178 1,002 RSF

- Open area
- Restroom
- Great foot traffic
- Windows on two sides of space