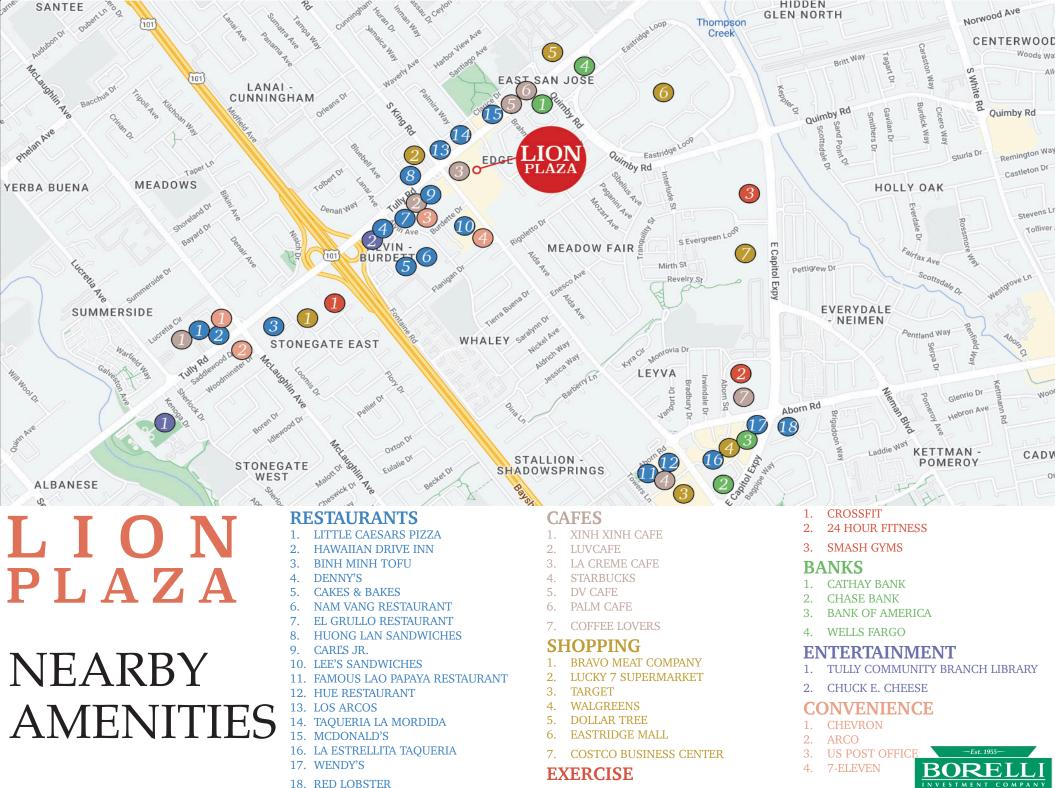

#### LION PLAZA WHERE IS OUR PROPERTY?

SCAN HERE

ΓO LEARN

MORE

| HIGHWAY 101        | 0.3 mi |
|--------------------|--------|
| CAPITOL EXPRESSWAY | 1.1 mi |
| INTERSTATE 280/680 | 2.3 mi |
| HIGHWAY 87         | 5.3 mi |
| SAN JOSE AIRPORT   | 8.1 mi |