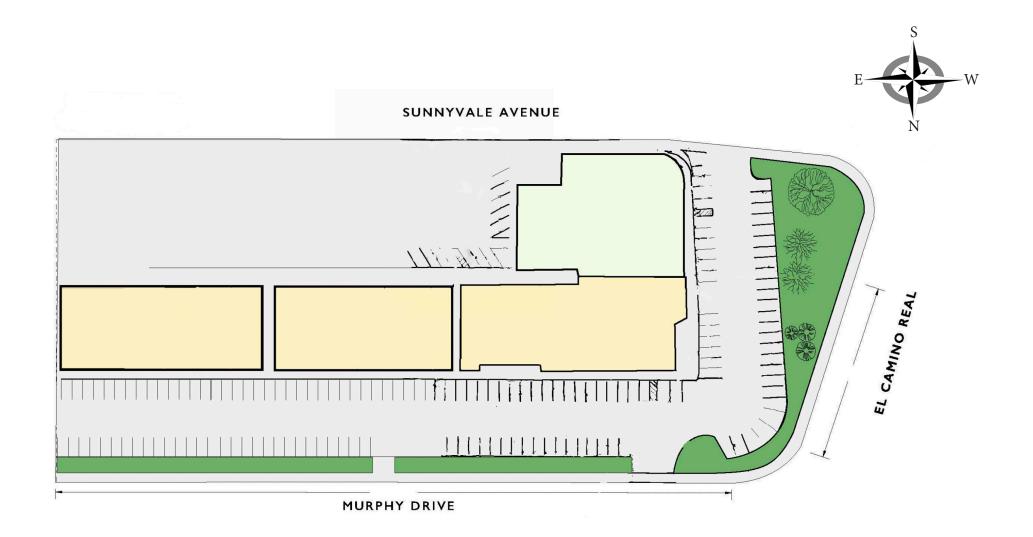

### SITE FEATURES



Allario Shopping Center is currently home to various retail businesses in the heart of Sunnyvale. The property has great visibility from the busy El Camino Real and offers an abundance of convenient storefront parking for the ease of both your employees and customers alike. Allario Center is also less than three miles from many major highways, including Highways 85 and 101 and Interstate 280. The shopping center's competitive pricing and desired location are hard to beat. Contact us today to see your business thrive at Allario Shopping Center!

# CURRENT AVAILABILITIES

| ADDRESS            | SIZE      |
|--------------------|-----------|
| 564 S. Murphy Ave. | 3,215 RSF |



## SITE PLANS





## 564 S. MURPHY AVE.

### 3,215 RSF

- » One-tenant building
- » Open area
- » Back storage room
- » Restroom
- » Mezzanine











### **NEARBY AMENITIES**



- **IKE'S LOVE AND SANDWICHES**
- THE EVEREST MOMO
- HANAMARU
- SUPER TAQUERIA
- PEZZELLA'S VILLA NAPOLI
- TACO BELL
- MY INDIAN PIZZA
- **BAY FISH & CHIPS**
- POPEYES LOUISIANA
- **KITCHEN**
- 10. CHICK-FIL-A 11. P.F. CHANG'S

- & BAR
- 13. BOUDIN SF
- 14. HUNAN HOUSE
- 15. RUBIO'S COASTAL GRILL
- 16. FIVE GUYS
- PINKBERRY
- ARMADILLO WILLY'S BBQ
- **BLACK BEAR DINER**
- THE PASTA MARKET
- 21. MCDONALD'S
- 22. SUBWAY
- 23. IN-N-OUT

- **RESTAURANT & BAKERY**
- 25. JAMBA
- 26. ROUND TABLE PIZZA

- **EUPHNET CYBER CAFE**
- STARBUCKS
- PHILZ COFFEE
- COFFEE & MORE

### **SHOPPING**

- TARGET
- WHOLE FOODS
- **BIG 5 SPORTING GO