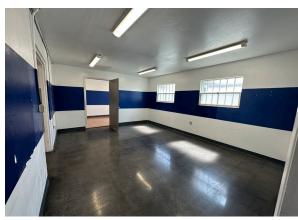

## 564 S. MURPHY AVE.

### 3,215 RSF

- » One-tenant building
- » Open area
- » Back storage room
- » Restroom
- » Mezzanine