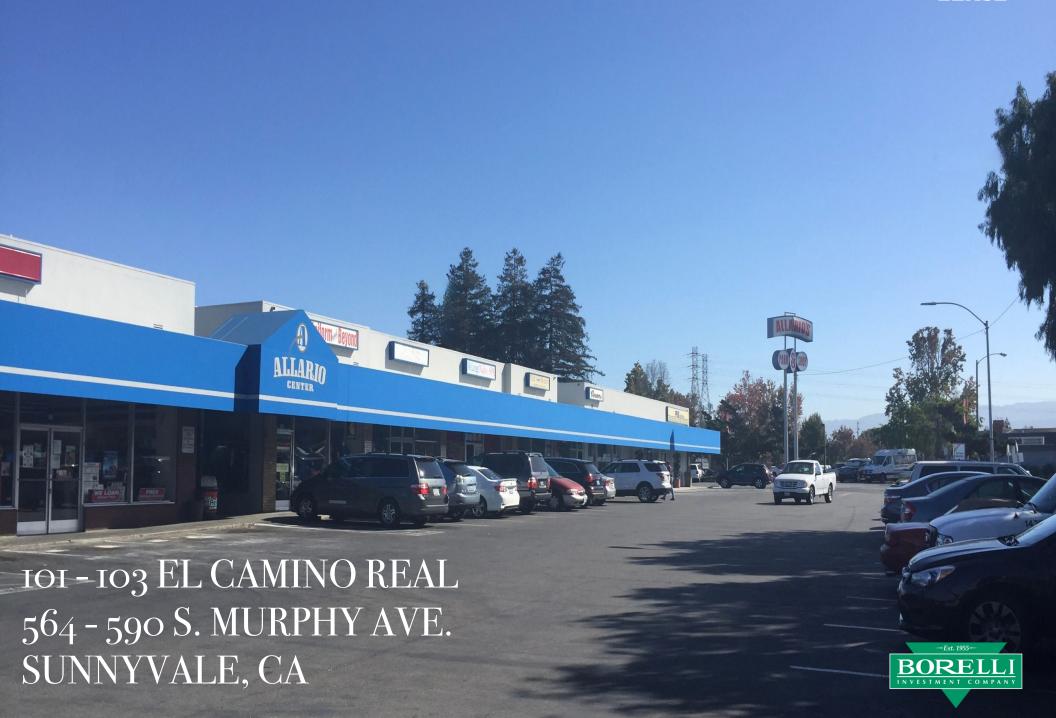

### SITE FEATURES

Allario Shopping Center is currently home to various retail businesses in the heart of Sunnyvale. The property has great visibility from the busy El Camino Real and offers an abundance of convenient storefront parking for the ease of both your employees and customers alike. Allario Center is also less than three miles from many major highways, including Highways 85 and 101 and Interstate 280. The shopping center's competitive pricing and desired location are hard to beat. Contact us today to see your business thrive at Allario Shopping Center!