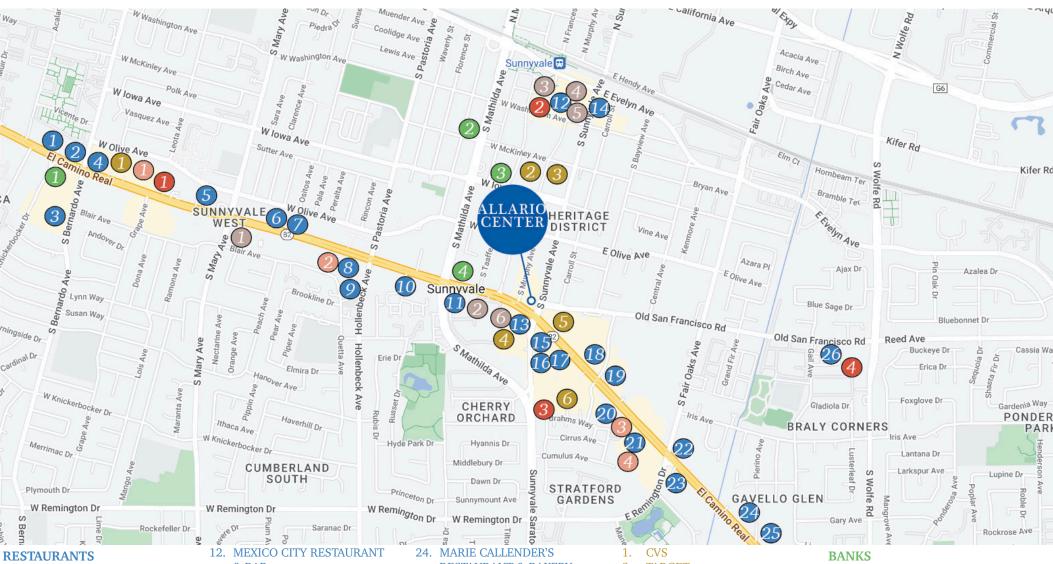

### **NEARBY AMENITIES**

- **IKE'S LOVE AND SANDWICHES**
- THE EVEREST MOMO
- HANAMARU
- SUPER TAQUERIA
- PEZZELLA'S VILLA NAPOLI
- TACO BELL
- MY INDIAN PIZZA
- **BAY FISH & CHIPS**
- POPEYES LOUISIANA
- **KITCHEN**
- 10. CHICK-FIL-A 11. P.F. CHANG'S

- & BAR
- 13. BOUDIN SF
- 14. HUNAN HOUSE
- 15. RUBIO'S COASTAL GRILL
- 16. FIVE GUYS
- PINKBERRY
- ARMADILLO WILLY'S BBQ
- **BLACK BEAR DINER**
- THE PASTA MARKET
- 21. MCDONALD'S
- 22. SUBWAY
- 23. IN-N-OUT

- **RESTAURANT & BAKERY**
- 25. JAMBA
- 26. ROUND TABLE PIZZA

- **EUPHNET CYBER CAFE**
- STARBUCKS
- PHILZ COFFEE
- COFFEE & MORE

### **SHOPPING**

- TARGET
- WHOLE FOODS
- **BIG 5 SPORTING GOODS**
- SPROUTS FARMERS MARKET
- SAFEWAY
- THE HOME DEPOT

### **EXERCISE**

- NAYA FITNESS CENTER
- ORANGETHEORY
- 24 HOUR FITNESS
- UFC GYM

- CHASE BANK
- WELLS FARGO BANK
- BANK OF THE WEST
- **CITIBANK**

### CONVENIENCE