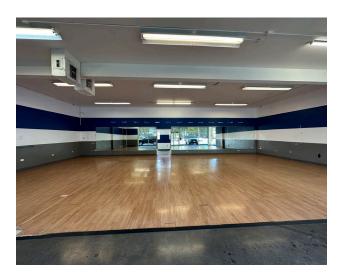

## 564 S. MURPHY AVE.

### 3,215 RSF

- » One-tenant building
- » Open area
- » Back storage room
- » Restroom
- » Mezzanine