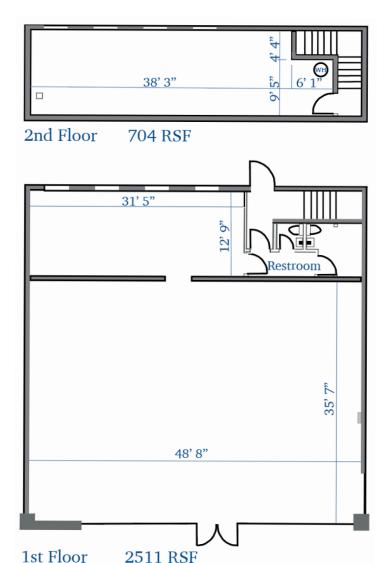

## SITE PLANS

## 564 S. MURPHY AVE.

### 3,215 RSF

- » One-tenant building
- » Open area
- » Back storage room
- » Restroom
- » Mezzanine