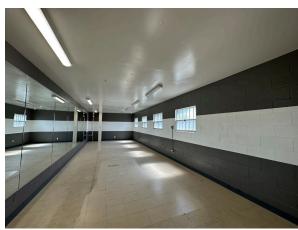

## 564 S. MURPHY AVE.

### 3,215 RSF

- » One-tenant building
- » Open area
- » Back storage room
- » Restroom
- » Mezzanine