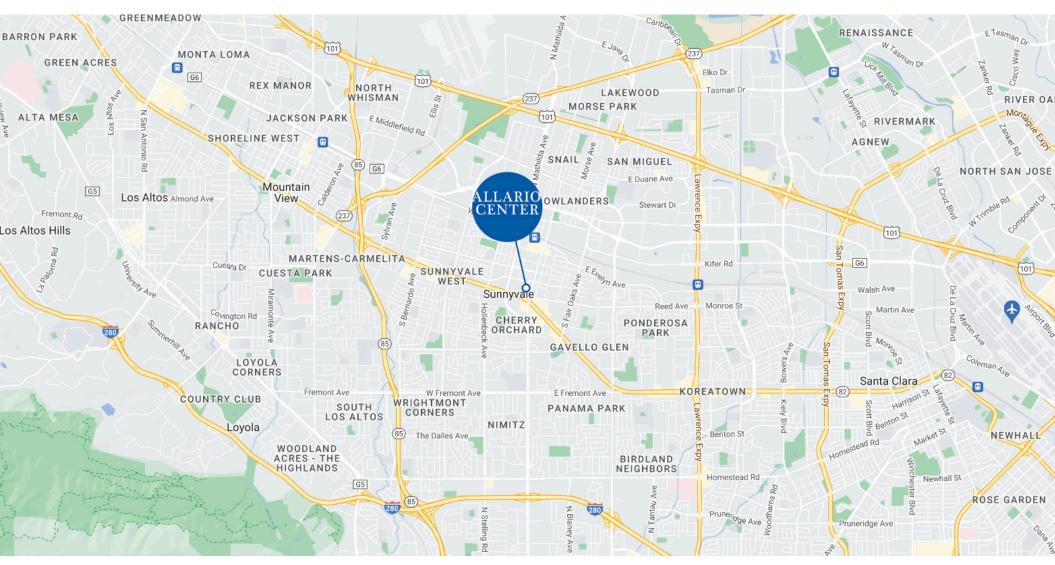

## PROPERTY LOCATION

*In close proximity to...* 

| HIGHWAY 101                    | 2.1 mi |
|--------------------------------|--------|
| INTERSTATE 280                 | 2.4 mi |
| LAWRENCE EXPRESSWAY            | 2.6 mi |
| HIGHWAY 85                     | 2.8 mi |
| SAN JOSE INTERNATIONAL AIRPORT | 9.2 mi |