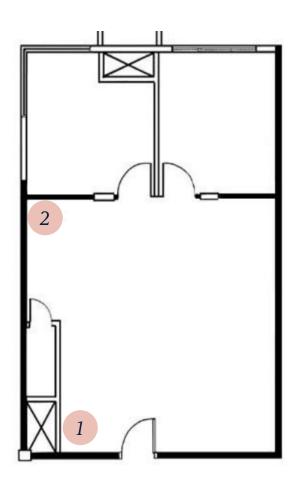

range of quality office spaces, perfect for expansion options
- Convenient abundance of onsite parking
- Ideal location near major
   highways and popular retail
   destinations
- includes full commission and flexible lease terms
- Communicative local property management





|              | Suite | ± <b>RSF</b> | Rate \$/RSF/month   |
|--------------|-------|--------------|---------------------|
| jump to page | 222   | 946          | \$2.95 Full Service |
| jump to page | 233   | 858          | \$2.95 Full Service |
| jump to page | 235   | 385          | \$2.95 Full Service |

- Discounted rates on high quality office spaces
- Flexible lease terms
- Varying space sizes to suit your business's needs



back to suite list

### Suite 222

#### 946 RSF

- Two private offices
- Open area









back to suite list

### **Suite 233**

#### 946 RSF

- Three private offices
- Open area









back to suite list

## **Suite 235** 385 RSF

- Reception
- One private office







## **Nearby Amenities**

#### Within about three miles:











## Accessibility

#### **Drive Times**

0.1 mi Capitol Expressway

1.9 mi Almaden Ranch Marketplace 0.8 mi Highway 87

2.9 mi Westfield Oakridge Mall 1.7 mi Highway 85

3.3 mi Interstate 280 Pioneer Financial Center is strategically located on Almaden Expressway, with immediate access to Capitol Expressway and mere minutes to Highways 87 and 85. The property is within close proximity to dozens of retail and dining options at Almaden Ranch Marketplace and Westfield Oakridge Mall. Contact us today to learn more about how you can bring un