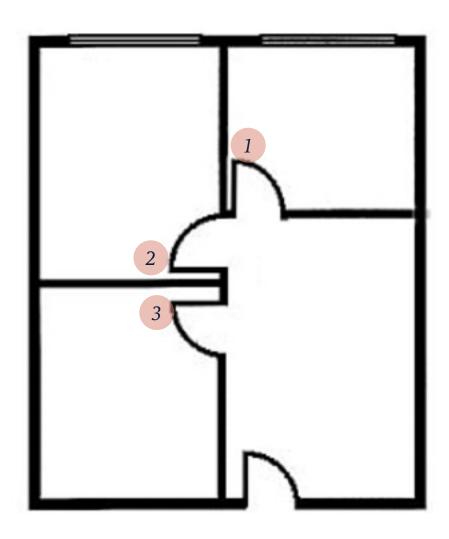

### Suite 222

#### 946 RSF

- Two private offices
- Open area

back to suite list

### **Suite 233**

#### 946 RSF

- Three private offices
- Open area

back to suite list

## **Suite 235** 385 RSF

- Reception
- One private office