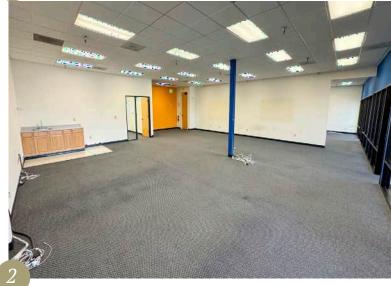

# 42808 Christy St. Suite 100

### 5,120 RSF

- » Seven private offices
- Two open areas
- Conference room
- » Kitchenette
- » Server room
- » Storage