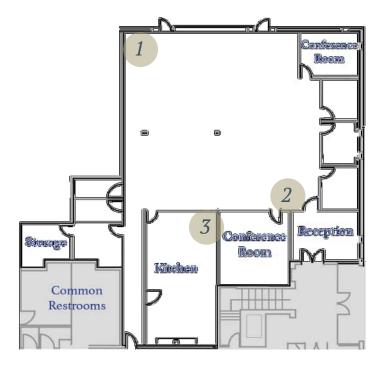

808 Christy St. | 203   | 1,438 RSF | \$ 1.38 NNN*  |
|                |                   |       |           |               |

For more information or to schedule a tour, please contact:

#### **Buddy Parsons**

President 408.453.4700x116 buddy@borelli.com LIC. 00754782

#### Lee Jatta

Senior Vice President 408.453.4700x140 lee@borelli.com LIC. 01828564

#### \* For the first year of occupancy, the effective NNN rate is \$1.38/ RSF/month, plus \$0.83 monthly operating expenses, based on a minimum two-year lease.

#### **Abigail Parsons**

Property Manager 408.453.4700x100 abigail@borelli.com LIC. 02114081



# 42808 Christy St. Suite 101

#### 6,045 RSF

- » Corner suite
- » Six private offices
- Two conference rooms
- » Reception area
- » Kitchen area
- » Large open area
- » Storage









# 42808 Christy St. Suite 100

### 5,120 RSF

- » Seven private offices
- Two open areas
- Conference room
- » Kitchenette
- » Server room
- » Storage











# 42808 Christy St. Suite 200

### 4,008 RSF

- » Five private offices
- » Large open area
- » Storage









### 3,323 RSF

- » Four private offices
- » Conference room
- » Kitchen
- » Large open area
- » Exterior double-door entrance









# 42840 Christy St. Suite 112

### 3,001 RSF

- » Two furnished private offices, each with windows
- » Conference room with lots of natural lighting
- » Kitchen
- » Large open area with cubicles
- » Corner suite at main building entrance









### 2,623 RSF

- » Four private offices, three with windows
- » Conference room
- » Kitchen
- » Large open area









### 2,562 RSF