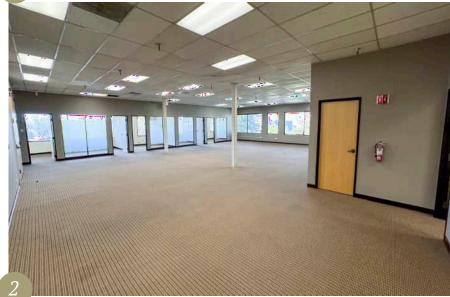

# 42808 Christy St. Suite 101

#### 6,045 RSF

- » Corner suite
- » Six private offices
- Two conference rooms
- » Reception area
- » Kitchen area
- » Large open area
- » Storage