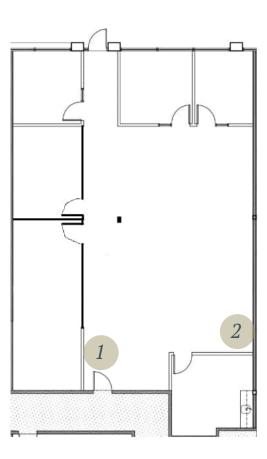

# 42808 Christy St. Suite 101

#### 6,045 RSF

- » Corner suite
- » Six private offices
- Two conference rooms
- » Reception area
- » Kitchen area
- » Large open area
- » Storage