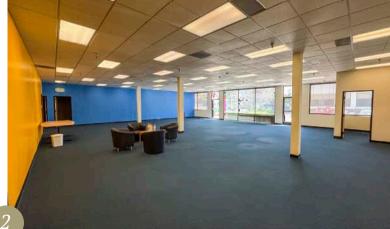

# 42808 Christy St. Suite 100

### 5,120 RSF

- » Seven private offices
- Two open areas
- Conference room
- » Kitchenette
- » Server room
- » Storage