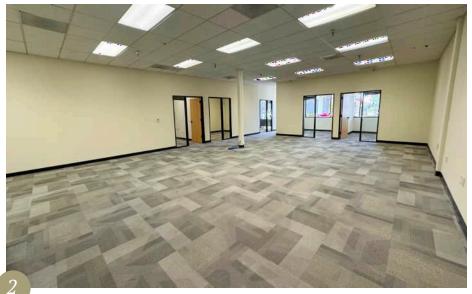

# 42808 Christy St. Suite 101

#### 6,045 RSF

- » Corner suite
- » Six private offices
- Two conference rooms
- » Reception area
- » Kitchen area
- » Large open area
- » Storage