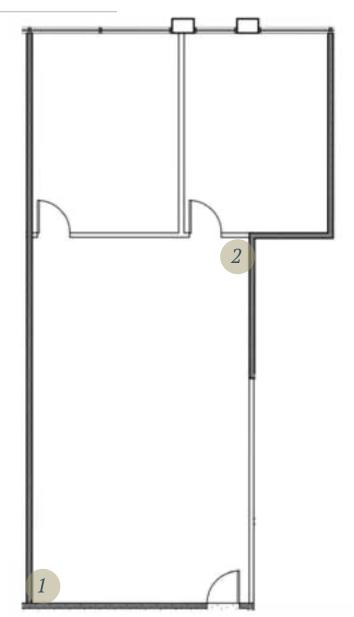

# 42808 Christy St. Suite 101

#### 6,045 RSF

- » Corner suite
- » Six private offices
- Two conference rooms
- » Reception area
- » Kitchen area
- » Large open area
- » Storage