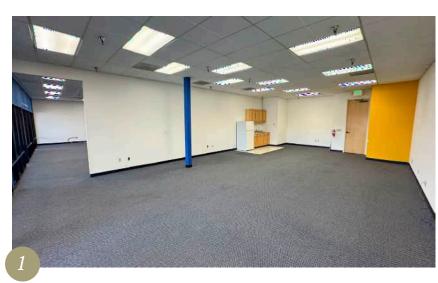

# 42808 Christy St. Suite 100

### 5,120 RSF

- » Seven private offices
- Two open areas
- Conference room
- » Kitchenette
- » Server room
- » Storage