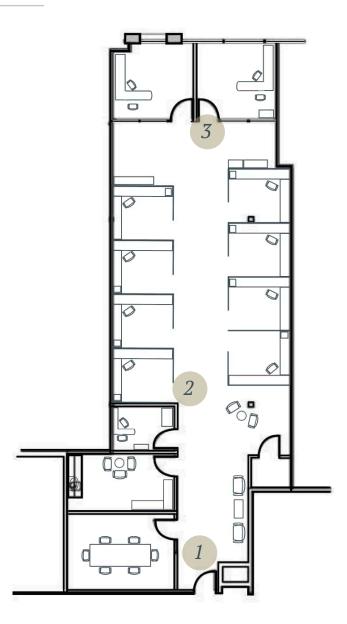

### 3,323 RSF

- » Four private offices
- » Conference room
- » Kitchen
- » Large open area
- » Exterior double-door entrance









# 42840 Christy St. Suite 112

### 3,001 RSF

- » Two furnished private offices, each with windows
- » Conference room with lots of natural lighting
- » Kitchen
- » Large open area with cubicles
- » Corner suite at main building entrance









### 2,623 RSF

- » Four private offices, three with windows
- » Conference room
- » Kitchen
- » Large open area









### 2,562 RSF

- » Three private offices
- » Conference room
- » Large open area
- » Kitchenette
- » Storage/server room









# 42808 Christy St. Suite 201

### 2,506 RSF

- » Three private offices
- » Conference room
- » Kitchen
- » Server room
- » Furniture included
- » Eight workstations









The statement with the information it contains is given with the understanding that all negotiations relating to this purchase, renting or leasing of the property described above shall be conducted through this office. The above information while not guaranteed, has been secured from sources we believe to be reliable. Offering subject to change.

### 1,579 RSF

- » Two private offices
- » Conference room
- » Open area









### 1,512 RSF

- » Two private offices
- » Kitchenette
- » Large open area









### 1,438 RSF

- Two private offices
- » Large open area









## **Current Micro Availabilities**

Click here to jump to availabilities above 1,000 RSF

- » Discounted rates on all spaces
- » Some furnished options available
- » Flexible lease terms

|                | Add