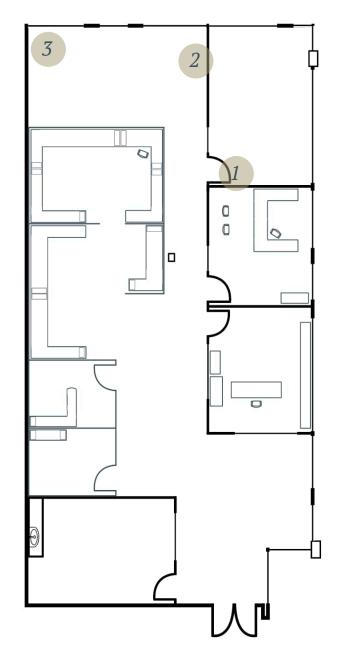

## Photo Gallery

# 42808 Christy St. Suite 101

#### 6,045 RSF

- » Corner suite
- » Six private offices
- Two conference rooms
- » Reception area
- » Kitchen area
- » Large open area
- » Storage