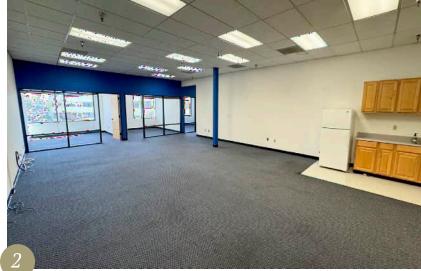

# 42808 Christy St. Suite 100

### 5,120 RSF

- » Seven private offices
- Two open areas
- Conference room
- » Kitchenette
- » Server room
- » Storage