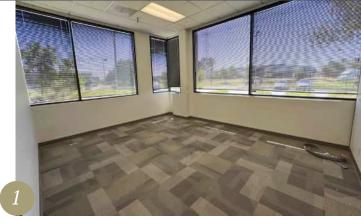

045 RSF

- » Corner suite
- » Six private offices
- Two conference rooms
- » Reception area
- » Kitchen area
- » Large open area
- » Storage









# 42808 Christy St. Suite 100

### 5,120 RSF

- » Seven private offices
- Two open areas
- Conference room
- » Kitchenette
- » Server room
- » Storage











# 42808 Christy St. Suite 200

### 4,008 RSF

- » Five private offices
- » Large open area
- » Storage









### 3,323 RSF

- » Four private offices
- » Conference room
- » Kitchen
- » Large open area
- » Exterior double-door entrance









# 42840 Christy St. Suite 112

### 3,001 RSF

- » Two furnished private offices, each with windows
- » Conference room with lots of natural lighting
- » Kitchen
- » Large open area with cubicles
- » Corner suite at main building entrance









### 2,623 RSF

- » Four private offices, three with windows
- » Conference room
- » Kitchen
- » Large open area









### 2,562 RSF

- » Three private offices
- » Conference room
- » Large open area
- » Kitchenette
- » Storage/server room









# 42808 Christy St. Suite 201

### 2,506 RSF

- » Three private offices
- » Conference room
- » Kitchen
- » Server room
- » Furniture included
- » Eight workstations









The statement with the information it contains is given with the understanding that all negotiations relating to this purchase, renting or leasing of the property described above shall be conducted through this office. The above information while not guaranteed, has been secured from sources we believe to be reliable. Offering subject to change.

### 1,579 RSF

- »