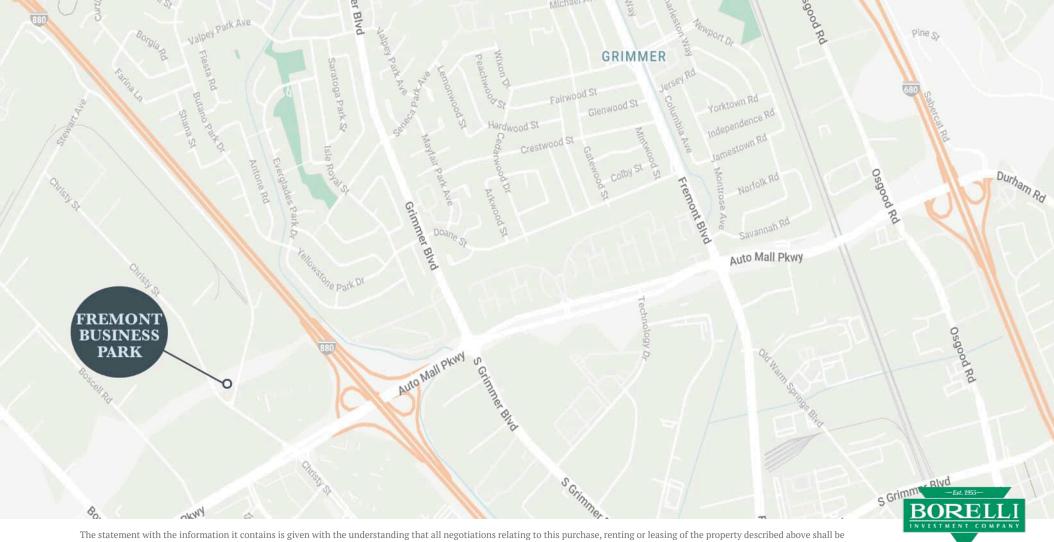

## FREMONT BUSINESS PARK

### Nearby **Amenities**

Within Two Miles

Pacific Commons **Shopping Center** 

Dozens of retail & dining options

#### Other Nearby Destinations

Interstate 880

0.5 mi

### Accessibility

Convenient freeway access and walking distance to major retail & dining destinations

Pacific Commons Shopping Center

Interstate 680

Newpark Mall

42808 & 42840 CHRISTY ST. 42501 ALBRAE ST. FREMONT, CA 94538