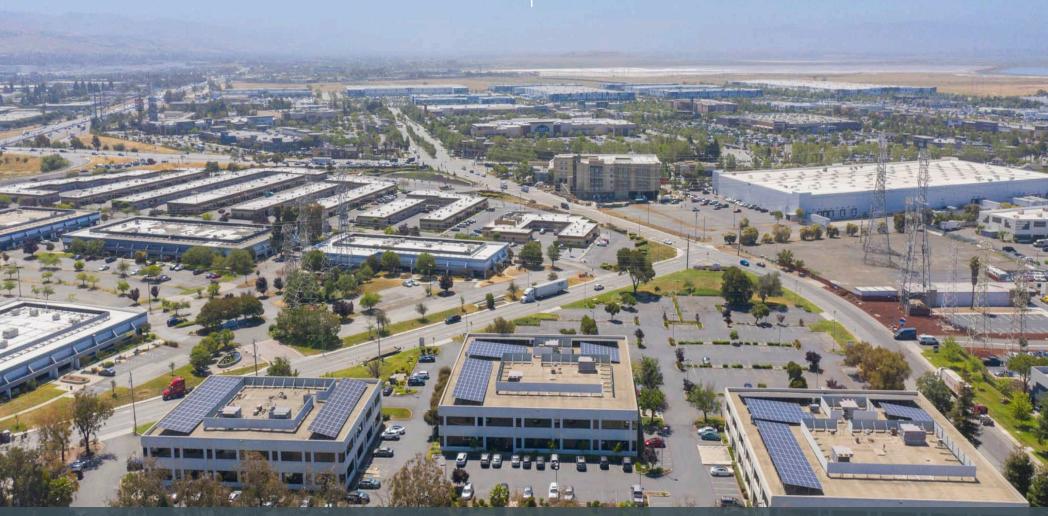

## Photo Gallery

## FREMONT BUSINESS PARK

# Site Information

- Total size of 119,038 RSF across all three buildings
- Promotes energy
  efficiency with recentlyinstalled solar panels on
  each building
- » Immediate access to I-880 at Auto Mall Parkway
- Only a two-minute drive to Pacific
   Commons Shopping
   Center
- » On-site amenities including a common conference room, fitness center, & abundance of parking spaces