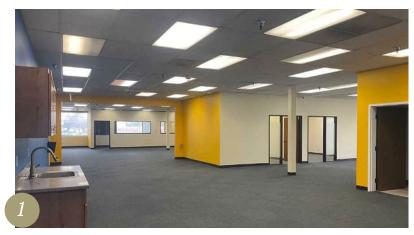

# 42808 Christy St. Suite 101

#### 6,045 RSF

- » Corner suite
- » Six private offices
- Two conference rooms
- » Reception area
- » Kitchen area
- » Large open area
- » Storage