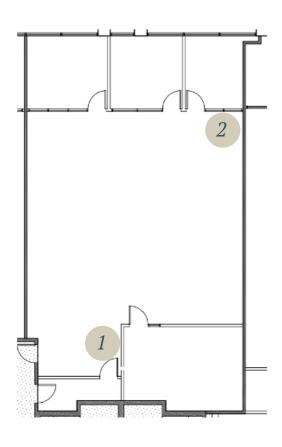

# 42840 Christy St. Suite 112

### 3,001 RSF

- » Two furnished private offices, each with windows
- » Conference room with lots of natural lighting
- » Kitchen
- » Large open area with cubicles
- » Corner suite at main building entrance