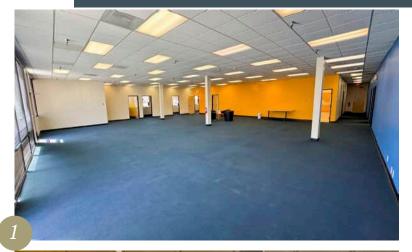

8 Christy St. | 203   | 1,438 RSF | \$ 1.38 NNN*  |
|                |                   |       |           |               |

For more information or to schedule a tour, please contact:

#### **Buddy Parsons**

President 408.453.4700x116 buddy@borelli.com LIC. 00754782

#### Lee Jatta

Senior Vice President 408.453.4700x140 lee@borelli.com LIC. 01828564

#### \* For the first year of occupancy, the effective NNN rate is \$1.38/ RSF/month, plus \$0.83 monthly operating expenses, based on a minimum two-year lease.

#### **Abigail Parsons**

Property Manager 408.453.4700x100 abigail@borelli.com LIC. 02114081



# 42808 Christy St. Suite 101

#### 6,045 RSF

- » Corner suite
- » Six private offices
- Two conference rooms
- » Reception area
- » Kitchen area
- » Large open area
- » Storage









# 42808 Christy St. Suite 100

### 5,120 RSF

- » Seven private offices
- Two open areas
- Conference room
- » Kitchenette
- » Server room
- » Storage











# 42808 Christy St. Suite 200

### 4,008 RSF

- » Five private offices
- » Large open area
- » Storage









### 3,323 RSF

- » Four private offices
- » Conference room
- » Kitchen
- » Large open area
- » Exterior double-door entrance









# 42840 Christy St. Suite 112

### 3,001 RSF

- » Two furnished private offices, each with windows
- » Conference room with lots of natural lighting
- » Kitchen
- » Large open area with cubicles
- » Corner suite at main building entrance









### 2,623 RSF

- » Four private offices, three with windows
- » Conference room
- » Kitchen
- » Large open area









### 2,562 RSF

-