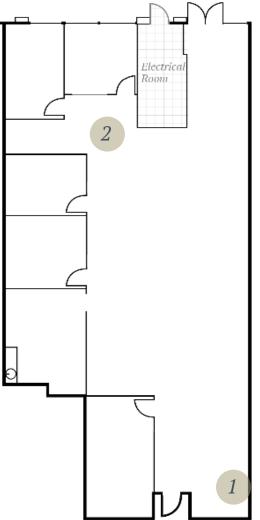

# 42808 Christy St. Suite 101

#### 6,045 RSF

- » Corner suite
- » Six private offices
- Two conference rooms
- » Reception area
- » Kitchen area
- » Large open area
- » Storage