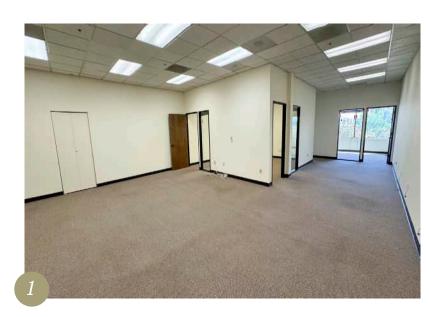

windows
- » Conference room
- » Kitchen
- » Large open area









### 2,562 RSF

- » Three private offices
- » Conference room
- » Large open area
- » Kitchenette
- » Storage/server room









# 42808 Christy St. Suite 201

### 2,506 RSF

- » Three private offices
- » Conference room
- » Kitchen
- » Server room
- » Furniture included
- » Eight workstations









The statement with the information it contains is given with the understanding that all negotiations relating to this purchase, renting or leasing of the property described above shall be conducted through this office. The above information while not guaranteed, has been secured from sources we believe to be reliable. Offering subject to change.

### 1,579 RSF

- » Two private offices
- » Conference room
- » Open area









### 1,512 RSF

- » Two private offices
- » Kitchenette
- » Large open area









### 1,438 RSF

- Two private offices
- » Large open area









## **Current Micro Availabilities**

Click here to jump to availabilities above 1,000 RSF

- » Discounted rates on all spaces
- » Some furnished options available
- » Flexible lease terms

|                | Address           | Suite | Size    | Rate per month      |
|----------------|-------------------|-------|---------|---------------------|
| jump to page ▶ | 42808 Christy St. | 226   | 357 RSF | \$ 949 Full Service |

For more information or to schedule a tour, please contact:

#### **Buddy Parsons**

President 408.453.4700x116 buddy@borelli.com LIC. 00754782

#### Lee Jatta

Senior Vice President 408.453.4700x140 lee@borelli.com L