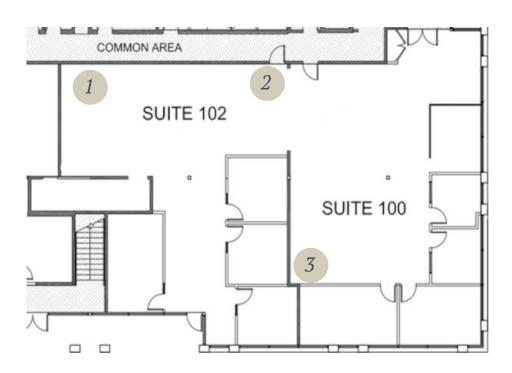

# 42808 Christy St. Suite 100

### 5,120 RSF

- » Seven private offices
- Two open areas
- Conference room
- » Kitchenette
- » Server room
- » Storage

# 42808 Christy St. Suite 226

#### **357 RSF**

» Private internal micro space