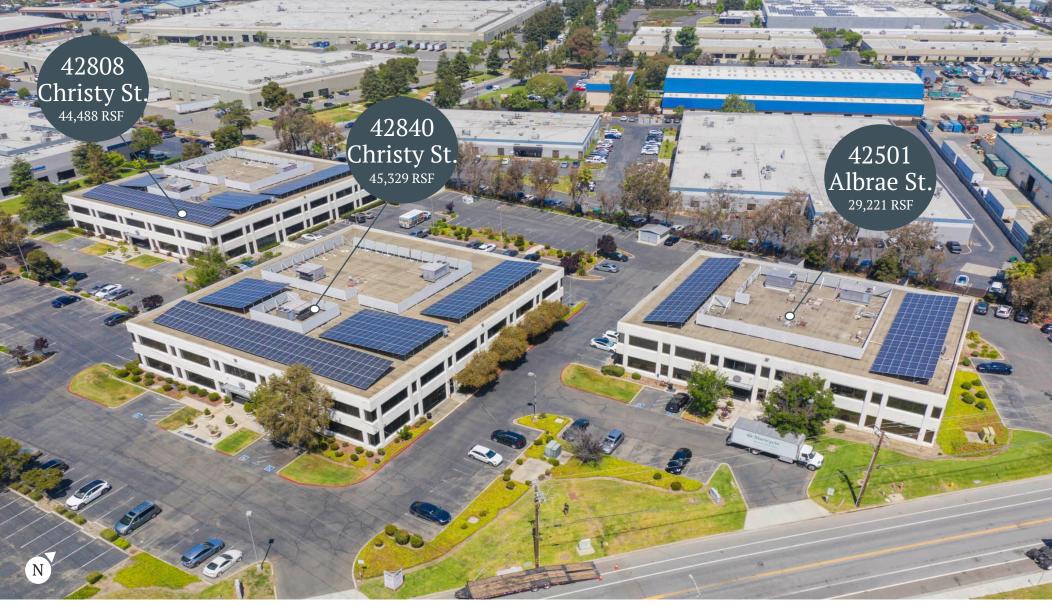

# Site Information

- Total size of 119,038 RSF across all three buildings
- Promotes energy
  efficiency with recentlyinstalled solar panels on
  each building
- » Immediate access to I-880 at Auto Mall Parkway
- Only a two-minute drive to Pacific
   Commons Shopping
   Center
- » On-site amenities including a common conference room, fitness center, & abundance of parking spaces

## FREMONT BUSINESS PARK

## **Current Availabilities**

Click here to jump to micro availabilities under 1,000 RSF

| <b>»</b> | Discounted | rates | on | all |
|----------|------------|-------|----|-----|
|          | spaces     |       |    |     |