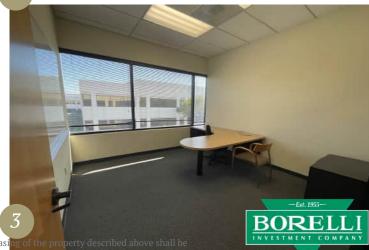

323 RSF

- » Four private offices
- » Conference room
- » Kitchen
- » Large open area
- » Exterior double-door entrance









# 42840 Christy St. Suite 112

### 3,001 RSF

- » Two furnished private offices, each with windows
- » Conference room with lots of natural lighting
- » Kitchen
- » Large open area with cubicles
- » Corner suite at main building entrance









### 2,623 RSF

- » Four private offices, three with windows
- » Conference room
- » Kitchen
- » Large open area









### 2,562 RSF

- » Three private offices
- » Conference room
- » Large open area
- » Kitchenette
- » Storage/server room









# 42808 Christy St. Suite 201

### 2,506 RSF

- » Three private offices
- » Conference room
- » Kitchen
- » Server room
- » Furniture included
- » Eight workstations









The statement with the information it contains is given with the understanding that all negotiations relating to this purchase, renting or leasing of the property described above shall be conducted through this office. The above information while not guaranteed, has been secured from sources we believe to be reliable. Offering subject to change.

### 1,579 RSF

- » Two private offices
- » Conference room
- » Open area









### 1,512 RSF

- » Two private offices
- » Kitchenette
- » Large open area









### 1,438 RSF

- Two private offices
- » Large open area









## **Current Micro Availabilities**

Click here to jump to availabilities above 1,000 RSF

- » Discounted rates on all spaces
- » Some furnished options available
- » Flexible lease terms

|                | Address