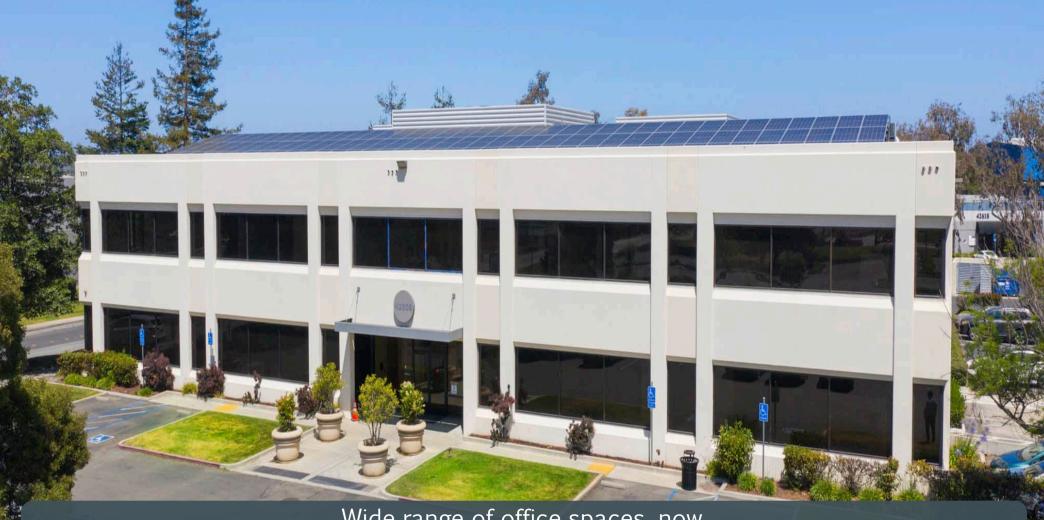

42808 & 42840 CHRISTY ST. 42501 ALBRAE ST. FREMONT, CA 94538

Wide range of office spaces, now offered at discounted rates!

# Site Information

- Total size of 119,038 RSF across all three buildings
- Promotes energy
  efficiency with recentlyinstalled solar panels on
  each building
- » Immediate access to I-880 at Auto Mall Parkway
- Only a two-minute drive to Pacific
   Commons Shopping
   Center
- » On-site amenities including a common conference room, fitness center, & abundance of parking spaces