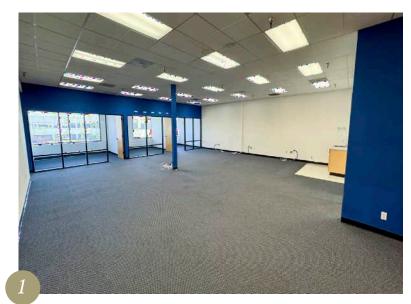

# 42808 Christy St. Suite 101

#### 6,045 RSF

- » Corner suite
- » Six private offices
- Two conference rooms
- » Reception area
- » Kitchen area
- » Large open area
- » Storage