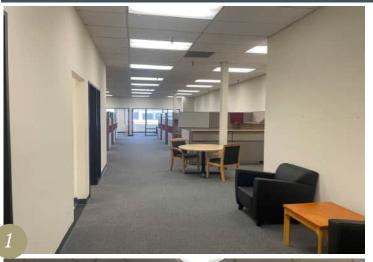

# 3,323 RSF

- » Four private offices
- » Conference room
- » Kitchen
- » Large open area
- » Exterior double-door entrance









# 42840 Christy St. Suite 112

### 3,001 RSF

- » Two furnished private offices, each with windows
- » Conference room with lots of natural lighting
- » Kitchen
- » Large open area with cubicles
- » Corner suite at main building entrance









### 2,623 RSF

- » Four private offices, three with windows
- » Conference room
- » Kitchen
- » Large open area









### 2,562 RSF

- » Three private offices
- » Conference room
- » Large open area
- » Kitchenette
- » Storage/server room









# 42808 Christy St. Suite 201

### 2,506 RSF

- » Three private offices
- » Conference room
- » Kitchen
- » Server room
- » Furniture included
- » Eight workstations









The statement with the information it contains is given with the understanding that all negotiations relating to this purchase, renting or leasing of the property described above shall be conducted through this office. The above information while not guaranteed, has been secured from sources we believe to be reliable. Offering subject to change.

### 1,579 RSF

- » Two private offices
- » Conference room
- » Open area









### 1,512 RSF

- » Two private offices
- » Kitchenette
- » Large open area









### 1,438 RSF

- Two private offices
- » Large open area









## **Current Micro Availabilities**

Click here to jump to availabilities above 1,000 RSF

- » Discounted rates on all spaces
- » Some furnished options available
- » Flexible lease terms

|                | Addre