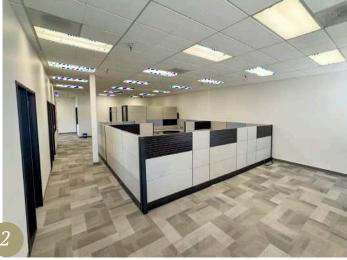

5 RSF

- » Corner suite
- » Six private offices
- Two conference rooms
- » Reception area
- » Kitchen area
- » Large open area
- » Storage









# 42808 Christy St. Suite 100

### 5,120 RSF

- » Seven private offices
- Two open areas
- Conference room
- » Kitchenette
- » Server room
- » Storage











# 42808 Christy St. Suite 200

### 4,008 RSF

- » Five private offices
- » Large open area
- » Storage









### 3,323 RSF

- » Four private offices
- » Conference room
- » Kitchen
- » Large open area
- » Exterior double-door entrance









# 42840 Christy St. Suite 112

### 3,001 RSF

- » Two furnished private offices, each with windows
- » Conference room with lots of natural lighting
- » Kitchen
- » Large open area with cubicles
- » Corner suite at main building entrance









### 2,623 RSF

- » Four private offices, three with windows
- » Conference room
- » Kitchen
- » Large open area









### 2,562 RSF

- » Three private offices
- » Conference room
- » Large open area
- » Kitchenette
- » Storage/server room









# 42808 Christy St. Suite 201

### 2,506 RSF

- » Three private offices
- » Conference room
- » Kitchen
- » Server room
- » Furniture included
- » Eight workstations









The statement with the information it contains is given with the understanding that all negotiations relating to this purchase, renting or leasing of the property described above shall be conducted through this office. The above information while not guaranteed, has been secured from sources we believe to be reliable. Offering subject to change.

### 1,579 RSF

- » Tw