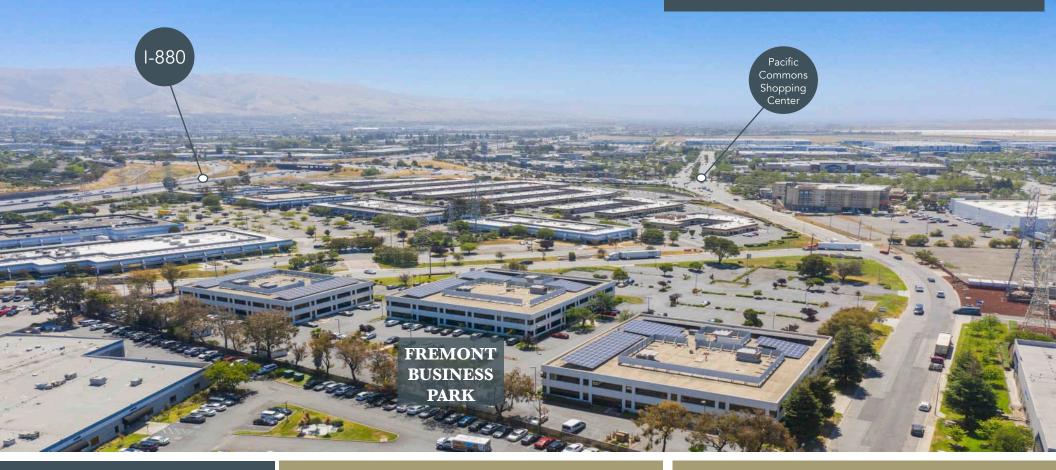

## FREMONT BUSINESS PARK

### Nearby **Amenities**

Within Two Miles

Pacific Commons **Shopping Center** 

Dozens of retail & dining options

#### Other Nearby Destinations

Interstate 880

0.5 mi

### Accessibility

Convenient freeway access and walking distance to major retail & dining destinations

Pacific Commons Shopping Center

Interstate 680

Newpark Mall

42808 & 42840 CHRISTY ST. 42501 ALBRAE ST. FREMONT, CA 94538