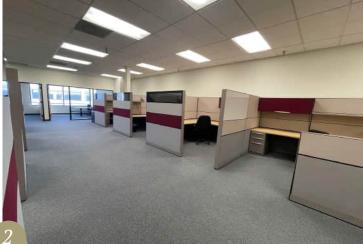

3,323 RSF

- » Four private offices
- » Conference room
- » Kitchen
- » Large open area
- » Exterior double-door entrance









# 42840 Christy St. Suite 112

### 3,001 RSF

- » Two furnished private offices, each with windows
- » Conference room with lots of natural lighting
- » Kitchen
- » Large open area with cubicles
- » Corner suite at main building entrance









### 2,623 RSF

- » Four private offices, three with windows
- » Conference room
- » Kitchen
- » Large open area









### 2,562 RSF

- » Three private offices
- » Conference room
- » Large open area
- » Kitchenette
- » Storage/server room









# 42808 Christy St. Suite 201

### 2,506 RSF

- » Three private offices
- » Conference room
- » Kitchen
- » Server room
- » Furniture included
- » Eight workstations









The statement with the information it contains is given with the understanding that all negotiations relating to this purchase, renting or leasing of the property described above shall be conducted through this office. The above information while not guaranteed, has been secured from sources we believe to be reliable. Offering subject to change.

### 1,579 RSF

- » Two private offices
- » Conference room
- » Open area









### 1,512 RSF

- » Two private offices
- » Kitchenette
- » Large open area









### 1,438 RSF

- Two private offices
- » Large open area









## **Current Micro Availabilities**

Click here to jump to availabilities above 1,000 RSF

- » Discounted rates on all spaces
- » Some furnished options available
- » Flexible lease terms

|                | Address