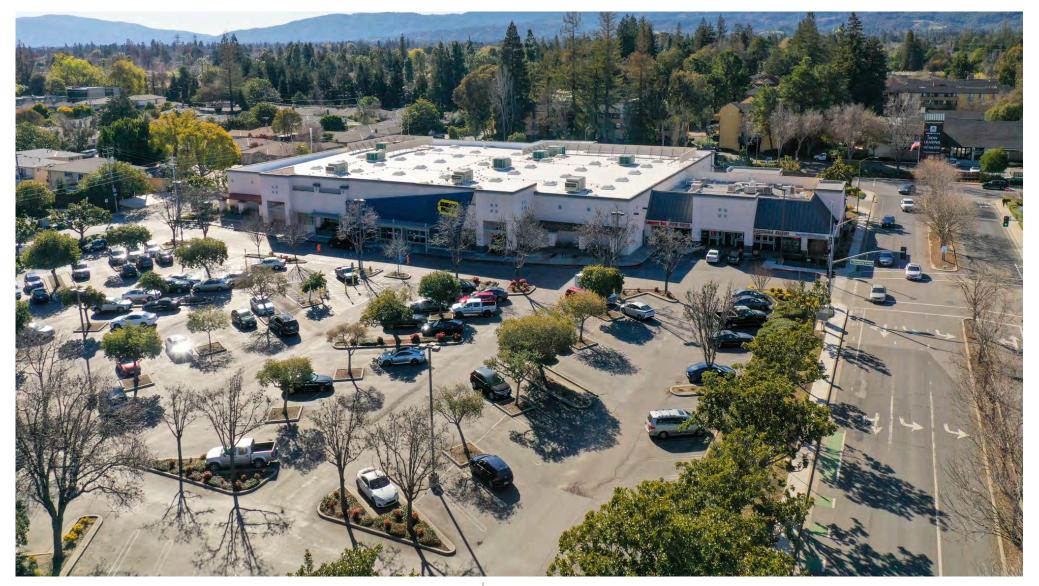

# THE AMERICANA CENTER

### 703 - 715 E. EL CAMINO REAL MOUNTAIN VIEW, CA

Retail space now available!

## PROPERTY INFORMATION

#### Just a short distance to...

| Highway 85     | 0.3 mi |
|----------------|--------|
| Highway 237    | 0.6 mi |
| Highway 101    | 2.0 mi |
| Interstate 280 | 3.6 mi |

Immediate access to Highway 85

Abundant parking

Ideal location on El Camino Real

Q,9

The statement with the information it contains is given with the understanding that all negotiations relating to this purchase, renting or leasing of the property described above shall be conducted through this office. The above information, while not guaranteed, has been secured from sources we believe to be reliable. Offering subject to change.