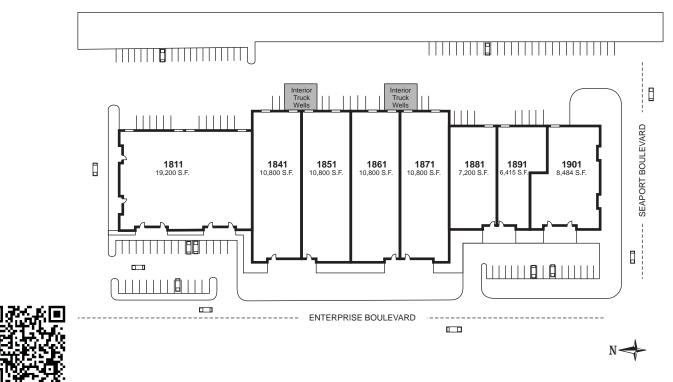

#### **Building Features**

- Suite 1891 6,415sf Warehouse/flex space with reception area, open area, 3 private offices, men's and women's restroom, shower room, warehouse with grade level door.
- Suite 1901 8,484sf Warehouse/flex space with reception area, open area, 6 private offices, men's and women's restroom, break room, warehouse with grade level door.

#### 1811-1901 ENTERPRISE BOULEVARD

## **FLOOR PLANS**

1901 Enterprise Bl. ±8,484 sf

1891 Enterprise Bl. ±6,415 sf

| INDUSTRIAL | Property Location                                                                                                                                              | Price                                                  | Access                   | Available  |
|------------|----------------------------------------------------------------------------------------------------------------------------------------------------------------|--------------------------------------------------------|--------------------------|------------|
| ± 8,484 sf | 1901 Enterprise Boulevard, West Sacramento<br>Warehouse/flex space with reception area, open area,<br>6 private offices, men's and women's restroom, break roo | \$.34 + \$.04 CAM<br>om, warehouse with grade level of | See Jon or Ryan<br>door. | Avail. Now |
| ± 6,415 sf | 1891 Enterprise Boulevard, West Sacramento<br>Warehouse/flex space with reception area, open area,<br>3 private offices, men's and women's restroom, shower r  | \$.34 + \$.04 CAM<br>oom, warehouse with grade leve    | See Jon or Ryan          | Avail. Now |