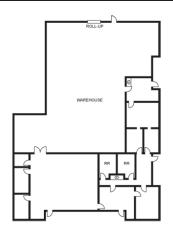

#### 1811-1901 ENTERPRISE BOULEVARD

## **FLOOR PLANS**

1901 Enterprise Bl. ±8,484 sf

1891 Enterprise Bl. ±6,415 sf

| INDUSTRIAL | Property Location                                                                                                                                              | Price                                                  | Access                   | Available  |
|------------|----------------------------------------------------------------------------------------------------------------------------------------------------------------|--------------------------------------------------------|--------------------------|------------|
| ± 8,484 sf | 1901 Enterprise Boulevard, West Sacramento<br>Warehouse/flex space with reception area, open area,<br>6 private offices, men's and women's restroom, break roo | \$.34 + \$.04 CAM<br>om, warehouse with grade level of | See Jon or Ryan<br>door. | Avail. Now |
| ± 6,415 sf | 1891 Enterprise Boulevard, West Sacramento<br>Warehouse/flex space with reception area, open area,<br>3 private offices, men's and women's restroom, shower r  | \$.34 + \$.04 CAM<br>oom, warehouse with grade leve    | See Jon or Ryan          | Avail. Now |