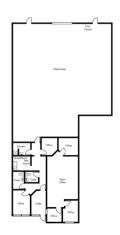

#### 1811-1901 ENTERPRISE BOULEVARD

## **FLOOR PLANS**

1901 Enterprise Bl. ±8,484 sf

1891 Enterprise Bl. ±6,415 sf

| INDUSTRIAL | Property Location                                                                                                                                              | Price                                                  | Access                   | Available  |
|------------|----------------------------------------------------------------------------------------------------------------------------------------------------------------|--------------------------------------------------------|--------------------------|------------|
| ± 8,484 sf | 1901 Enterprise Boulevard, West Sacramento<br>Warehouse/flex space with reception area, open area,<br>6 private offices, men's and women's restroom, break roo | \$.34 + \$.04 CAM<br>om, warehouse with grade level of | See Jon or Ryan<br>door. | Avail. Now |
| ± 6,415 sf | 1891 Enterprise Boulevard, West Sacramento<br>Warehouse/flex space with reception area, open area,<br>3 private offices, men's and women's restroom, shower r  | \$.34 + \$.04 CAM<br>oom, warehouse with grade leve    | See Jon or Ryan          | Avail. Now |