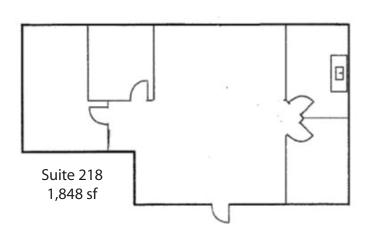

| Sq. Ft. | Property Location                                                                      | Price        | Access           | Available Date |
|---------|----------------------------------------------------------------------------------------|--------------|------------------|----------------|
| 1,848   | 2635 North First Street, Suite 218<br>Three Privates, Open Area, Coffee Bar.           | \$3.15 FS    | See Lee or Buddy | 7/1/19         |
| 1,848   | 2635 North First Street, Suite 148<br>Two Private Offices, Open Area.                  | \$3.15 FS    | See Lee or Buddy | Available Now  |
| 1,659   | 2635 North First Street, Suite 256<br>Two Private Offices, Conference Room, Open Area. | \$3.15 FS    | See Lee or Buddy | Available Now  |
| 844     | 2635 North First Street, Suite 243<br>Two Private Offices, Open Area.                  | \$3.15 FS    | See Lee or Buddy | Available Now  |
| 572     | 2635 North First Street, Suite 242<br>One Private, Open Area.                          | \$1,801 /mo. | See Lee or Buddy | 7/1/19         |