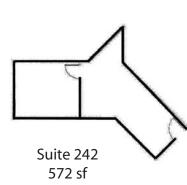

| Sq. Ft. | Property Location                                                                      | Price        | Access           | Available Date |
|---------|----------------------------------------------------------------------------------------|--------------|------------------|----------------|
| 1,848   | 2635 North First Street, Suite 218<br>Three Privates, Open Area, Coffee Bar.           | \$3.15 FS    | See Lee or Buddy | 7/1/19         |
| 1,848   | 2635 North First Street, Suite 148<br>Two Private Offices, Open Area.                  | \$3.15 FS    | See Lee or Buddy | Available Now  |
| 1,659   | 2635 North First Street, Suite 256<br>Two Private Offices, Conference Room, Open Area. | \$3.15 FS    | See Lee or Buddy | Available Now  |
| 844     | 2635 North First Street, Suite 243<br>Two Private Offices, Open Area.                  | \$3.15 FS    | See Lee or Buddy | Available Now  |
| 572     | 2635 North First Street, Suite 242<br>One Private, Open Area.                          | \$1,801 /mo. | See Lee or Buddy | 7/1/19         |