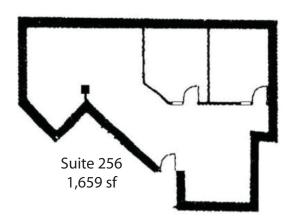

| Sq. Ft. | Property Location                                                                      | Price        | Access           | Available Date |
|---------|----------------------------------------------------------------------------------------|--------------|------------------|----------------|
| 1,848   | 2635 North First Street, Suite 218<br>Three Privates, Open Area, Coffee Bar.           | \$3.15 FS    | See Lee or Buddy | 7/1/19         |
| 1,848   | 2635 North First Street, Suite 148<br>Two Private Offices, Open Area.                  | \$3.15 FS    | See Lee or Buddy | Available Now  |
| 1,659   | 2635 North First Street, Suite 256<br>Two Private Offices, Conference Room, Open Area. | \$3.15 FS    | See Lee or Buddy | Available Now  |
| 844     | 2635 North First Street, Suite 243<br>Two Private Offices, Open Area.                  | \$3.15 FS    | See Lee or Buddy | Available Now  |
| 572     | 2635 North First Street, Suite 242<br>One Private, Open Area.                          | \$1,801 /mo. | See Lee or Buddy | 7/1/19         |