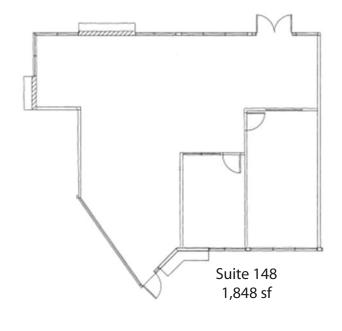

| Sq. Ft. | Property Location                                                                      | Price        | Access           | Available Date |
|---------|----------------------------------------------------------------------------------------|--------------|------------------|----------------|
| 1,848   | 2635 North First Street, Suite 218<br>Three Privates, Open Area, Coffee Bar.           | \$3.15 FS    | See Lee or Buddy | 7/1/19         |
| 1,848   | 2635 North First Street, Suite 148<br>Two Private Offices, Open Area.                  | \$3.15 FS    | See Lee or Buddy | Available Now  |
| 1,659   | 2635 North First Street, Suite 256<br>Two Private Offices, Conference Room, Open Area. | \$3.15 FS    | See Lee or Buddy | Available Now  |
| 844     | 2635 North First Street, Suite 243<br>Two Private Offices, Open Area.                  | \$3.15 FS    | See Lee or Buddy | Available Now  |
| 572     | 2635 North First Street, Suite 242<br>One Private, Open Area.                          | \$1,801 /mo. | See Lee or Buddy | 7/1/19         |