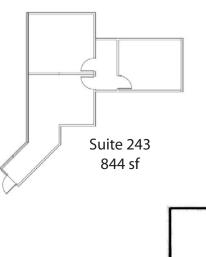

| Sq. Ft. | Property Location                                                                      | Price        | Access           | Available Date |
|---------|----------------------------------------------------------------------------------------|--------------|------------------|----------------|
| 1,848   | 2635 North First Street, Suite 218<br>Three Privates, Open Area, Coffee Bar.           | \$3.15 FS    | See Lee or Buddy | 7/1/19         |
| 1,848   | 2635 North First Street, Suite 148<br>Two Private Offices, Open Area.                  | \$3.15 FS    | See Lee or Buddy | Available Now  |
| 1,659   | 2635 North First Street, Suite 256<br>Two Private Offices, Conference Room, Open Area. | \$3.15 FS    | See Lee or Buddy | Available Now  |
| 844     | 2635 North First Street, Suite 243<br>Two Private Offices, Open Area.                  | \$3.15 FS    | See Lee or Buddy | Available Now  |
| 572     | 2635 North First Street, Suite 242<br>One Private, Open Area.                          | \$1,801 /mo. | See Lee or Buddy | 7/1/19         |