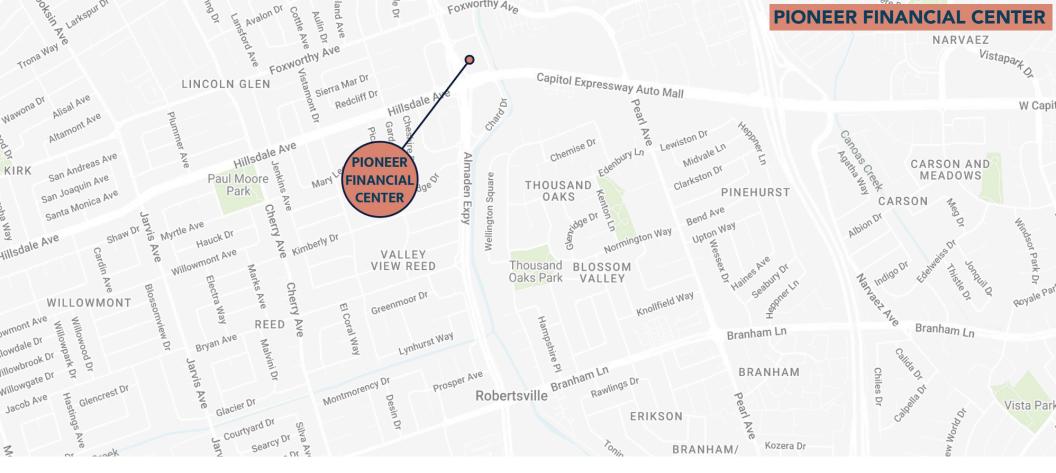

#### **Drive Times**

0.1 mi Capitol Expressway

1.9 mi Almaden Ranch Marketplace 0.8 mi Highway 87

2.9 mi Westfield Oakridge Mall 1.7 mi Highway 85

3.3 mi Interstate 280 Pioneer Financial Center is strategically located on Almaden Expressway, with immediate access to Capitol Expressway and mere minutes to Highways 87 and 85. The property is within close proximity to dozens of retail and dining options at Almaden Ranch Marketplace and Westfield Oakridge Mall. Contact us today to learn more about how you can bring unbeatable convenience to your business at Pioneer Financial Center.