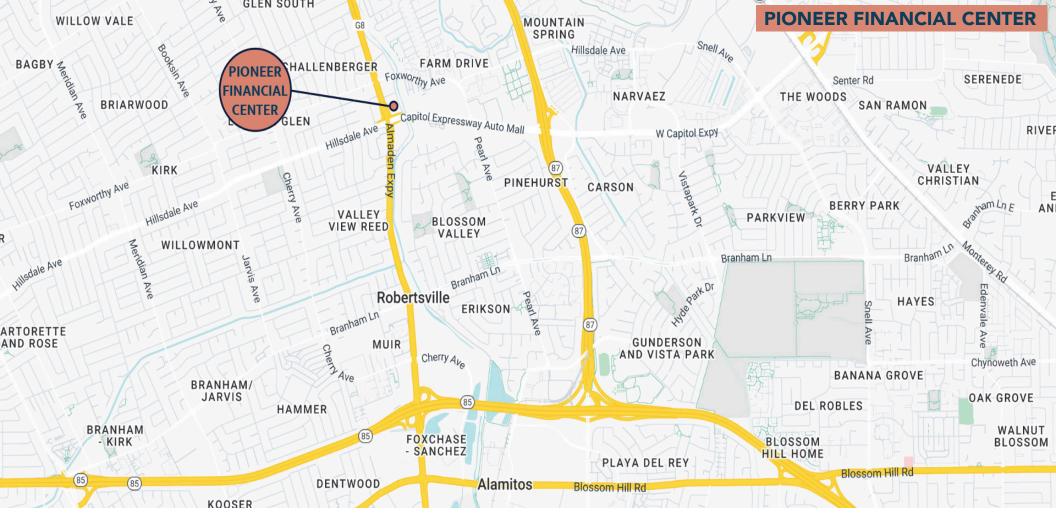

#### **Drive Times**

0.1 mi Capitol Expressway

1.9 mi Almaden Ranch Marketplace 0.8 mi Highway 87

2.9 mi Westfield Oakridge Mall 1.7 mi Highway 85

3.3 mi Interstate 280 Pioneer Financial Center is strategically located on Almaden Expressway, with immediate access to Capitol Expressway and mere minutes to Highways 87 and 85. The property is within close proximity to dozens of retail and dining options at Almaden Ranch Marketplace and Westfield Oakridge Mall. Contact us today to learn more about how you can bring unbeatable convenience to your business at Pioneer Financial Center.