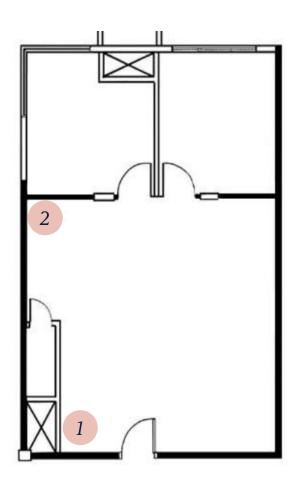

### Suite 222

#### 946 RSF

- Two private offices
- Open area

back to suite list