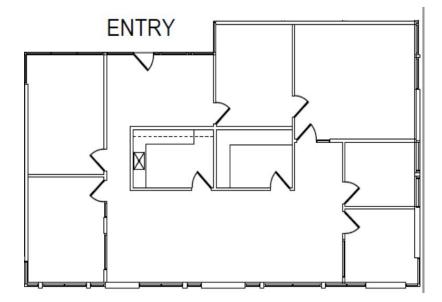

## SUITE 210

## 2,554 RSF

- » 4 offices
- » Large conference room
- » Small conference room/waiting area
- » Open area
- » Full kitchen
- » Storage room