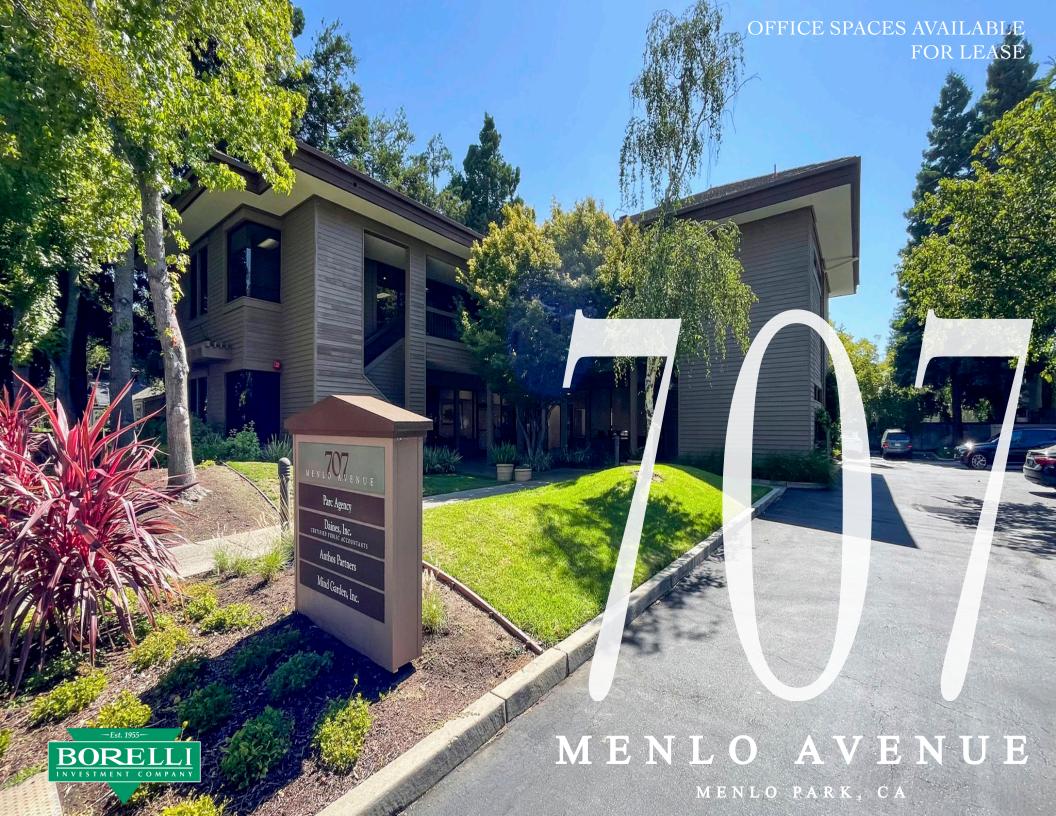

# 707 MENLO AVENUE

## ABOUT THE PROPERTY

Walking distance to retail & dining in Downtown Menlo Park

Provides exterior restrooms, elevator, & covered exterior walkways

Abundant on-site employee parking