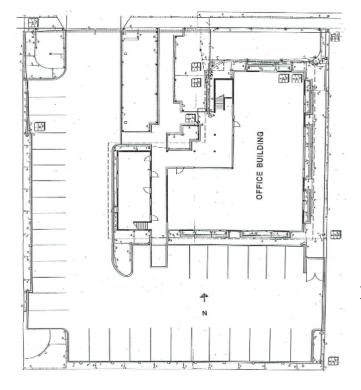

## SUITE 210

## 2,554 RSF

- » 4 offices
- » Large conference room
- » Small conference room/waiting area
- » Open area
- » Full kitchen
- » Storage room