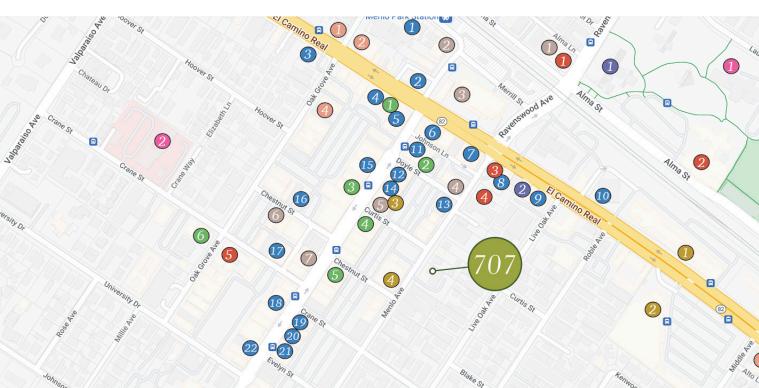

## NEARBY AMENITIES

707
MENLO AVENUE

95
Walk Score

94
Bike Score

#### **RESTAURANTS**

- 1. FARMHOUSE KITCHEN
- 2. MCDONALD'S
- 3. ROUND TABLE PIZZA
- 4. SULTANA RESTAURANT
- 5. STACKS
- 6. MAMA COCO COCINA MEXICAN RESTAURANT
- 7. THE MANDARIN
- 8. TEA IT UP
- 9. OCTOPUS JAPANESE RESTAURANT
- 10. JEFFREY'S HAMBURGERS
- 11. COLD STONE CREAMERY
- 12. LEFT BANK BRASSERIE
- 13. CHEF KWAN'S

- 14. BISTRO VIDA
- 15. SUSIECAKES
- 16. SPOONFULONE
- 17. CARPACCIO
- 18. ROMA ITALIAN CUISINE
- 19. SUBWAY
- 20. GALATA BISTRO
  MEDITERRANEAN GRILL
- 21. BASKIN-ROBBINS
- 22. AMICI'S EAST COAST PIZZERIA

#### **CAFES**

- 1. SAINT FRANK COFFEE
- 2. PHILZ COFFEE
- 3. CAFE BORRONE

- . CAFE DEL SOL
- 5. STARBUCKS
- 6. COFFEEBAR DOWNTOWN
- 7. BAGEL STREET CAFE
- 8. PEET'S COFFEE

#### **SHOPPING**

- 1. STAPLES
- 2. SAFEWAY
- 3. WALGREENS
- 4. TRADER JOE'S
- 5. DRAEGER'S MARKET

#### **EXERCISE**

- 1. AXIS PERSONAL TRAINERS
- 2. XERCISE LAB

- BARRE3
- 4. BODY MATRIX PERSONAL TRAINING
- 5. SHAPEXPRESS

#### **BANKS**

- 1. U.S. BANK
- 2. BANK OF AMERICA
- 3. CHASE BANK
- 4. BANK OF THE WEST
- 5. WELLS FARGO BANK
- 6. COMERICA BANK

#### **EMERGENCY**

1. MENLO PARK POLICE DEPARTMENT

2. MENLO MEDICAL CLINIC

#### **FUN**

- 1. MENLO PARK LIBRARY
- 2. THE GUILD THEATER

#### **CONVENIENCE**

- CHEVRON
- 2. FEDEX SHIP CENTER
- 3. THE UPS STORE
- 4. US POST OFFICE